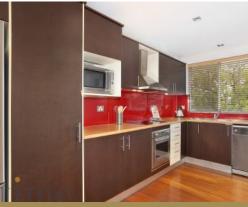

## SOLD - Park views by the Bay

Enjoy the best of both bayside living and convenience with this stylish oversized 2 bedroom apartment. Rarely will you find such a spacious and airy apartment offering over 108sqm of living space with generously proportioned bedrooms with built-ins, 1.5 bathrooms, open plan modern kitchen, internal laundry and a huge living area with bi-fold doors opening out to a large entertainer's balcony with park views and water glimpses. The separate dining area also flows out to a second balcony creating a home with an ideal indoor/outdoor space just perfect for those weekend and afternoon barbecues and get together. Floating timber floors, split system air conditioning and lock up garage with remote entry only adds to its endless appeal. Perfectly positioned on the first floor of a well-maintained security building with low levies while encompassing all the conveniences and lifestyle that Drummoyne has to offer with the ever popular bay run, parks, schools, Birkenhead Point, Harris Farm, vibrant local shopping village and direct public transport to CBD.

- Oversized 2 bedroom apartment with leafy park views
- Large separate lounge & dining, bi-fold doors, 2 balconies
- 1.5 Bathrooms, floating timber floors, air con, remote LUG
- Open plan modern kitchen, internal laundry, low levies
- Moments from all amenities incl. shops, transport & Bay