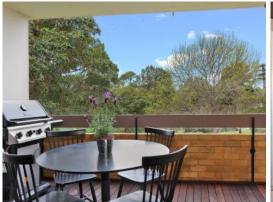

## SOLD - Park views by the Bay

Enjoy the best of both bayside living and convenience with this stylish oversized 2 bedroom apartment. Rarely will you find such a spacious and airy apartment offering over 108sqm of living space with generously proportioned bedrooms with built-ins, 1.5 bathrooms, open plan modern kitchen, internal laundry and a huge living area with bi-fold doors opening out to a large entertainer's balcony with park views and water glimpses. The separate dining area also flows out to a second balcony creating a home with an ideal indoor/outdoor space just perfect for those weekend and afternoon barbecues and get together. Floating timber floors, split system air conditioning and lock up garage with remote entry only adds to its endless appeal. Perfectly positioned on the first floor of a well-maintained security building with low levies while encompassing all the conveniences and lifestyle that Drummoyne has to offer with the ever popular bay run, parks, schools, Birkenhead Point, Harris Farm, vibrant local shopping village and direct public transport to CBD.

- Oversized 2 bedroom apartment with leafy park views
- Large separate lounge & dining, bi-fold doors, 2 balconies
- 1.5 Bathrooms, floating timber floors, air con, remote LUG
- Open plan modern kitchen, internal laundry, low levies
- Moments from all amenities incl. shops, transport & Bay