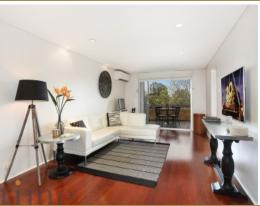

## SOLD - Park views by the Bay

Enjoy the best of both bayside living and convenience with this stylish oversized 2 bedroom apartment. Rarely will you find such a spacious and airy apartment offering over 108sqm of living space with generously proportioned bedrooms with built-ins, 1.5 bathrooms, open plan modern kitchen, internal laundry and a huge living area with bi-fold doors opening out to a large entertainer's balcony with park views and water glimpses. The separate dining area also flows out to a second balcony creating a home with an ideal indoor/outdoor space just perfect for those weekend and afternoon barbecues and get together. Floating timber floors, split system air conditioning and lock up garage with remote entry only adds to its endless appeal. Perfectly positioned on the first floor of a well-maintained security building with low levies while encompassing all the conveniences and lifestyle that Drummoyne has to offer with the ever popular bay run, parks, schools, Birkenhead Point, Harris Farm, vibrant local shopping village and direct public transport to CBD.

- Oversized 2 bedroom apartment with leafy park views
- Large separate lounge & dining, bi-fold doors, 2 balconies
- 1.5 Bathrooms, floating timber floors, air con, remote LUG
- Open plan modern kitchen, internal laundry, low levies
- Moments from all amenities incl. shops, transport & Bay