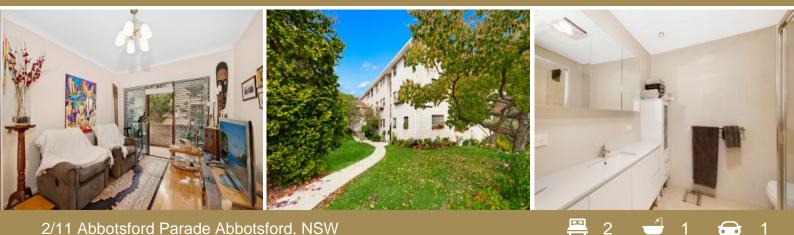

## SOLD BY CHRIS GEORGANTONIS

Situated in a whisper quiet pocket this stunning 2 bedroom apartment is only minutes stroll to popular bayside Henry Lawson Park.

Showcasing module electric kitchen stainless steel appliances dishwasher, range hood, wall oven with integrated grill combo and electric induction cook.

The free standing kitchen island ideal serving for breakfast, lunch and dinner sleek design with space saving concept throughout delivers the best in living and entertaining.

Public transport is readily available via the Rivercat ferry at Abbotsford wharf providing access to the CBD and surrounding water front suburbs and public bus services allowing commuters an alternative method of travel to neighboring suburbs and directly to the CBD.

#### FEATURES OF THE PROPERTY:

- Absolutely whisper quiet location Small bock of 14 apartments
- 2 Bedrooms + large built-ins Carpet throughout
- Spacious bathroom + huge shower designer vanity/basin
- Internal laundry with work bench + ample cupboard storage space
- Stainless steel appliances cook top wall oven / grill combo dishwasher
- Induction cook top with self-cleaning oven
- Undercover balcony with approved air conditioner connect terminal
- Single car garage with auto electric door

#### SOLD BY CHRIS GEORGANTONIS

| Price:         | SOLD         |
|----------------|--------------|
| Council Rates: | \$256.00 p/q |
| Water Rates:   | \$171.00 p/q |
| Strata Rates:  | \$591.00 p/q |