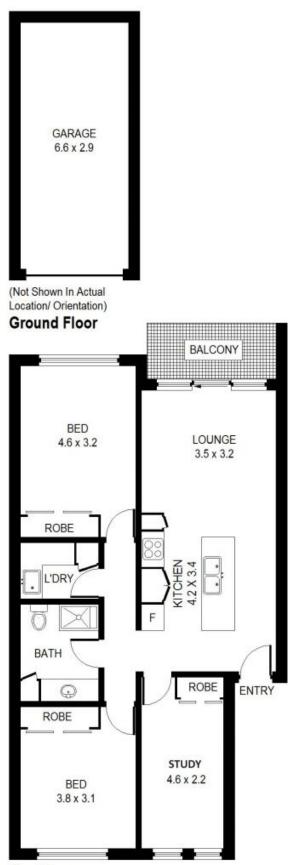

#### FEATURES OF THE PROPERTY:

- Absolutely whisper quiet location Small bock of 14 apartments
- 2 Bedrooms + large built-ins Carpet throughout
- Spacious bathroom + huge shower designer vanity/basin
- Internal laundry with work bench + ample cupboard storage space
- Stainless steel appliances cook top wall oven / grill combo dishwasher
- Induction cook top with self-cleaning oven
- Undercover balcony with approved air conditioner connect terminal
- Single car garage with auto electric door

# First Floor

# Unit 2 / 11 Abbotsford Parade, Abbotsford

This information is not to be relied upon. It is strictly for marketing & illustration purposes only. All measurements are approximate. Not to scale. No liability accepted. You must rely on your own inquiries and seek advice from your solicitor.(ID172607)