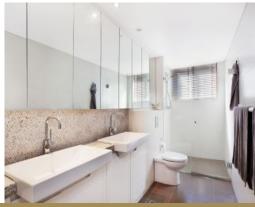

Eminently versatile and bathed in natural light, the stunning interior highlights three large bedrooms all with built-ins, stylish central bathroom and main bedroom with ensuite.

You will be impressed with the superb stone-bench polyurethane kitchen with Bosch appliances. The vast open-plan living/dining area leads out to a fabulous balcony with a great outlook. Other features include a full fitted laundry, air conditioning, secure entry and one car space.