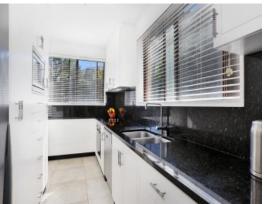

Eminently versatile and bathed in natural light, the stunning interior highlights three large bedrooms all with built-ins, stylish central bathroom and main bedroom with ensuite.

You will be impressed with the superb stone-bench polyurethane kitchen with Bosch appliances. The vast open-plan living/dining area leads out to a fabulous balcony with a great outlook. Other features include a full fitted laundry, air conditioning, secure entry and one car space.