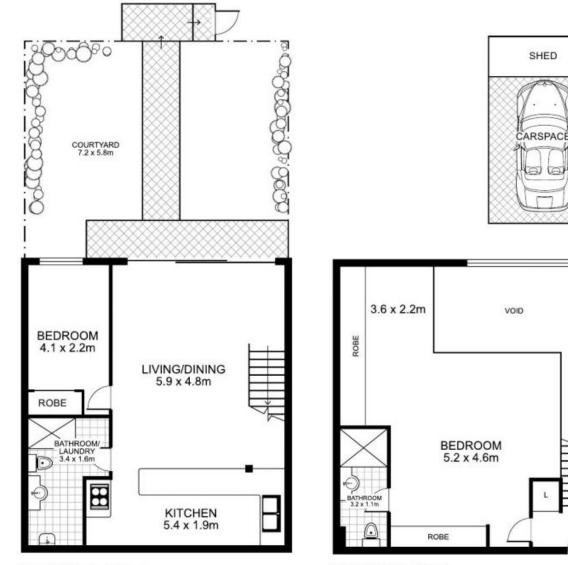

## 0414 889 319

www.timerealty.com.au

UPPER LEVEL

3/57-63 Fairlight Street, FIVE DOCK

LOWER LEVEL

time

This floor plan is intended as a guide only. Layout dimensions are approximate only. No representations or warranties of any nature whatsoever are given or intended. Any person using this information should rely on their own enquiries. Floor Plans by SURROUNDPIX.