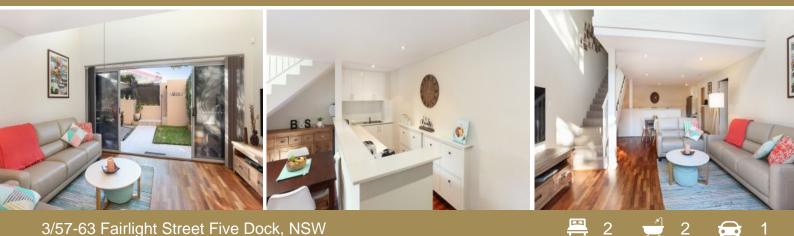

## SOLD - Townhouse style garden apartment

Nestled within the exclusive Axis development is this spacious townhouse style garden apartment.

This pet friendly apartment features two bedrooms with built-ins, and main bedroom boasts a study area and ensuite. Large modern gourmet kitchen, air conditioning, polished timber floors in living areas, two bathrooms, spacious living area which flows out to a large landscaped courtyard with direct security access to the street and secure undercover car space.

Located in security block with lift access and short stroll to all amenities such as transport, parks and Five Dock Village shops. Be quick will not last!

- Fantastic 2 bed townhouse style garden apartment
- Spacious living area flowing out onto large courtyard
- Modern gourmet kitchen, polished timber flooring
- 2 Bathrooms, secure single car space & Pet Friendly
- Close to all amenities including transport, shops & parks