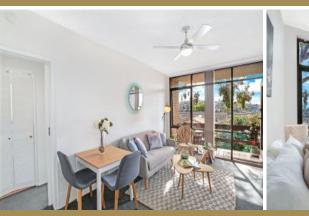

## SOLD - Water views Comfort and Convenience

Enjoy the lovely water and district views from your bright first floor 2 bedroom security apartment with an ideal Northerly aspect. This apartment is set within a small boutique complex of only 8, has a car space, a large 5.4 sqm (approx.) lock up storage cage and has been freshly painted throughout. Features include brand new carpet in both bedrooms, brand new blinds, a refurbished bathroom and the kitchen has a dishwasher. Water and district views to the Gladesville Bridge and beyond can be seen from the light filled open plan living, right through to your North facing balcony. The lovely views are also highlighted from your main bedroom, which has a built in wardrobe.

- Light filled first floor 2 bedroom security apartment with a northerly aspect
- Lovely water and district views from the main bedroom, the living & balcony
- Freshly painted, brand new carpet in bedrooms, brand new blinds, ceiling fans
- Refurbished bath and kitchen, dishwasher, large lock up storeroom, car space
- An easy choice for the home buyer or investor. Outstanding value for money!