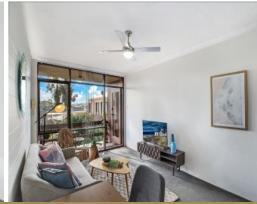

## SOLD - Water views Comfort and Convenience

Enjoy the lovely water and district views from your bright first floor 2 bedroom security apartment with an ideal Northerly aspect. This apartment is set within a small boutique complex of only 8, has a car space, a large 5.4 sqm (approx.) lock up storage cage and has been freshly painted throughout. Features include brand new carpet in both bedrooms, brand new blinds, a refurbished bathroom and the kitchen has a dishwasher. Water and district views to the Gladesville Bridge and beyond can be seen from the light filled open plan living, right through to your North facing balcony. The lovely views are also highlighted from your main bedroom, which has a built in wardrobe.

- Light filled first floor 2 bedroom security apartment with a northerly aspect
- Lovely water and district views from the main bedroom, the living & balcony
- Freshly painted, brand new carpet in bedrooms, brand new blinds, ceiling fans
- Refurbished bath and kitchen, dishwasher, large lock up storeroom, car space
- An easy choice for the home buyer or investor. Outstanding value for money!