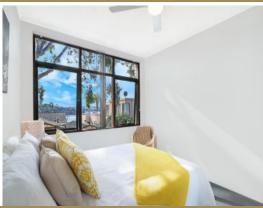

## SOLD - Water views Comfort and Convenience

Enjoy the lovely water and district views from your bright first floor 2 bedroom security apartment with an ideal Northerly aspect. This apartment is set within a small boutique complex of only 8, has a car space, a large 5.4 sqm (approx.) lock up storage cage and has been freshly painted throughout. Features include brand new carpet in both bedrooms, brand new blinds, a refurbished bathroom and the kitchen has a dishwasher. Water and district views to the Gladesville Bridge and beyond can be seen from the light filled open plan living, right through to your North facing balcony. The lovely views are also highlighted from your main bedroom, which has a built in wardrobe.

- Light filled first floor 2 bedroom security apartment with a northerly aspect
- Lovely water and district views from the main bedroom, the living & balcony
- Freshly painted, brand new carpet in bedrooms, brand new blinds, ceiling fans
- Refurbished bath and kitchen, dishwasher, large lock up storeroom, car space
- An easy choice for the home buyer or investor. Outstanding value for money!