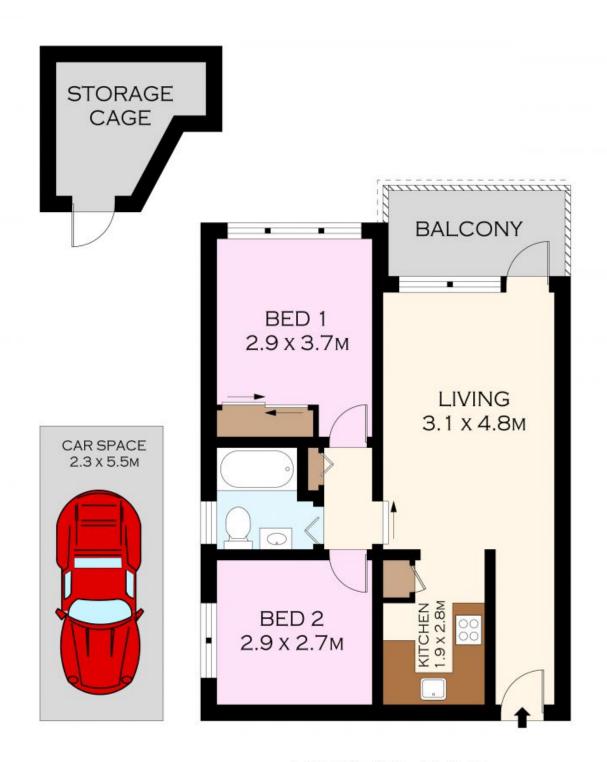

## SOLD - Water views Comfort and Convenience

Enjoy the lovely water and district views from your bright first floor 2 bedroom security apartment with an ideal Northerly aspect. This apartment is set within a small boutique complex of only 8, has a car space, a large 5.4 sqm (approx.) lock up storage cage and has been freshly painted throughout. Features include brand new carpet in both bedrooms, brand new blinds, a refurbished bathroom and the kitchen has a dishwasher. Water and district views to the Gladesville Bridge and beyond can be seen from the light filled open plan living, right through to your North facing balcony. The lovely views are also highlighted from your main bedroom, which has a built in wardrobe.

- Light filled first floor 2 bedroom security apartment with a northerly aspect
- Lovely water and district views from the main bedroom, the living & balcony
- Freshly painted, brand new carpet in bedrooms, brand new blinds, ceiling fans
- Refurbished bath and kitchen, dishwasher, large lock up storeroom, car space
- An easy choice for the home buyer or investor. Outstanding value for money!

## FIRST FLOOR

介