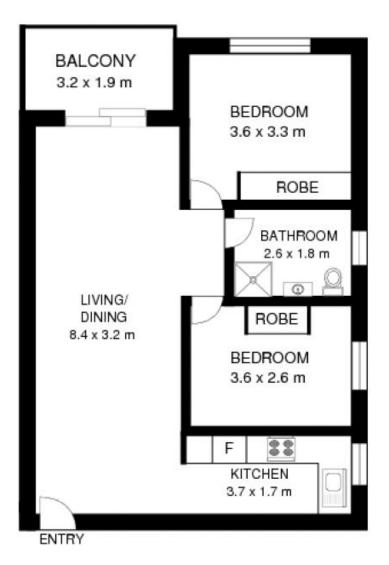

## 16/2 Evelyn Avenue, CONCORD

This floor plan is intended as a guide only. Layout dimension are approximate only. No representation or warranties of any nature whatsoever are given or intended. Any person using this information should rely on their own enquiries.