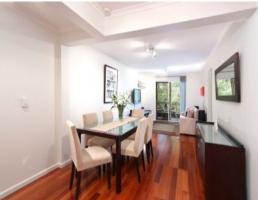

## SOLD - Space, Style & Sophistication!

Be amazed by this spacious renovated apartment. This mid floor two bedroom apartment offers impeccably appointed interiors with its spacious sunlit living area flowing onto an entertainer's balcony with pleasant garden outlook. Features that complement this apartment are its modern kitchen with stainless steel appliances, polished floors in living areas, two large bedrooms with built-ins, luxurious state of the art bathroom, air conditioning and undercover parking. This apartment is sure to impress. Be quick and inspect today.

- Mid floor 2 Bedroom apartment with built-ins
- Modern kitchen with stainless steel appliances
- Living with polished floorboards flows to balcony
- Luxurious bathroom, air con & undercover car space
- Close to transport, parks, cafes, shops and the bay