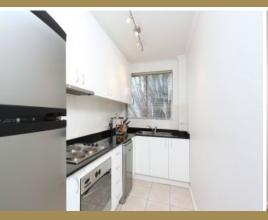

## SOLD - Space, Style & Sophistication!

Be amazed by this spacious renovated apartment. This mid floor two bedroom apartment offers impeccably appointed interiors with its spacious sunlit living area flowing onto an entertainer's balcony with pleasant garden outlook. Features that complement this apartment are its modern kitchen with stainless steel appliances, polished floors in living areas, two large bedrooms with built-ins, luxurious state of the art bathroom, air conditioning and undercover parking. This apartment is sure to impress. Be quick and inspect today.

- Mid floor 2 Bedroom apartment with built-ins
- Modern kitchen with stainless steel appliances
- Living with polished floorboards flows to balcony
- Luxurious bathroom, air con & undercover car space
- Close to transport, parks, cafes, shops and the bay