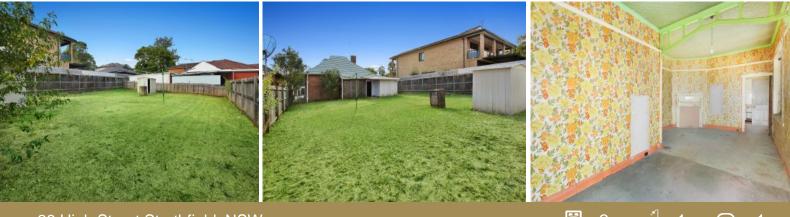

## SOLD - Under Instructions from NSW Trustee and Guardian

Brilliantly located just around the corner from all the conveniences, this original home sits on a large block of 537.4sqm (approx.) and wide frontage of 15.221 m (approx.). In original condition, it offers exciting renovation potential or the opportunity to knock down and rebuild. The property comprises two bedrooms, lounge and dining area and other period features as well as wide drive way access to rear. Rarely does such a great building block become available in this tightly held exclusive precinct of Strathfield.

- Original 2 bed home with period features in a tightly held position
- Large 537.4 sqm block with a wide frontage of 15.221 m (approx.)
- Potential plus, wide driveway provides access to huge rear yard
- Great opportunity to either renovate or rebuild your dream home
- Only moments from parks, schools, local shopping and transport