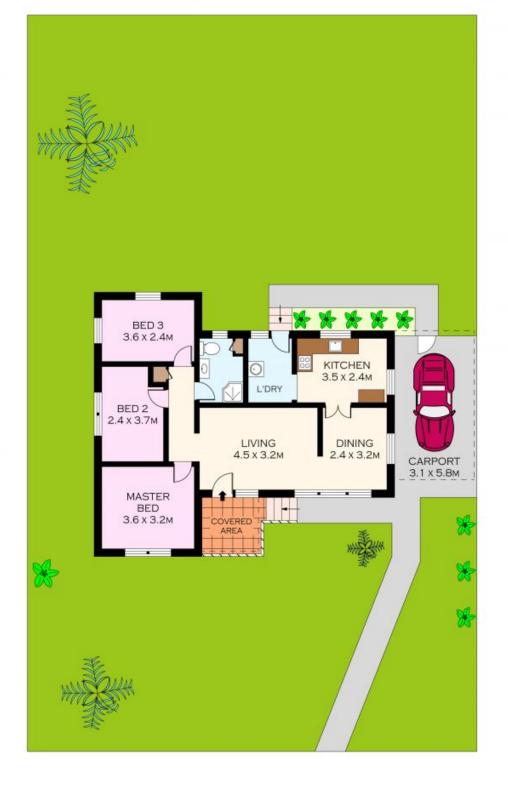

Currently the home comprises of 3 bedrooms, separate lounge and dining rooms, a tidy kitchen and bathroom as well as an internal laundry. A side driveway to a carport plus a sunny rear yard completes the picture.

## CHISWICK

PLANS SHOWN ONLY INDICATIVE OF LAYOUT. DIMENSIONS ARE APPROXIMATE. Floor plans by www.remaustralia.com Ref. No: 11565

, SCALE (METRES)