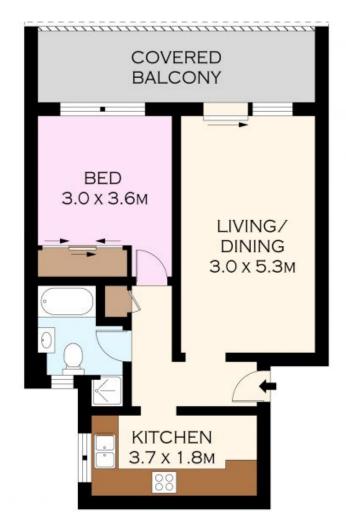

Features include loads of natural light, a built in for the double bedroom, a refurbished kitchen and a tidy bathroom. The bright open living is complimented by a generous and sunny balcony with a leafy outlook. Included is your own lock up laundry/storeroom.

## SECOND FLOOR

6/24-30 WHARF ROAD

GLADESVILLE