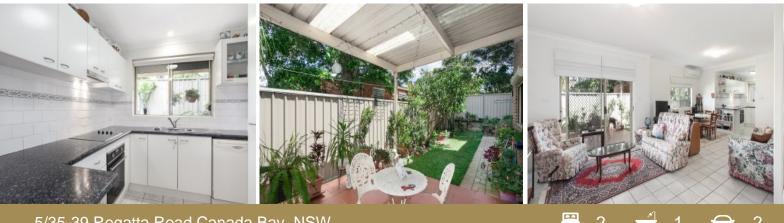

## SOLD Prior to Auction - Private & Spacious Townhouse

Situated at the rear of a boutique block with manicured gardens and surprisingly low levies, this larger than average townhouse (approx. 223 sqm in total) offers an outstanding opportunity to both the home occupier and investor. Defined by a large open plan living area that flows effortlessly out to a huge L-shape leafy courtyard with 2 undercover patios, this home would be ideal for those who enjoy entertaining outdoors. Upstairs you will find 2 generously sized bedrooms with built-in wardrobes, a large main bathroom with separate toilet, new carpet and ducted air conditioning. A massive double lock up garage with plenty of space for extra storage perfectly complements the comfort and convenience this property has to offer.

- 2 Large bedrooms with built-ins, huge DLUG with storage
- Huge 223 sqm, open plan living, 1.5 bath, ducted air-con
- Large leafy L-shaped courtyard with 2 undercover patios
- Boutique block with manicured gardens & low strata levies
- Close to all amenities incl. transport, shops, parks and Bay