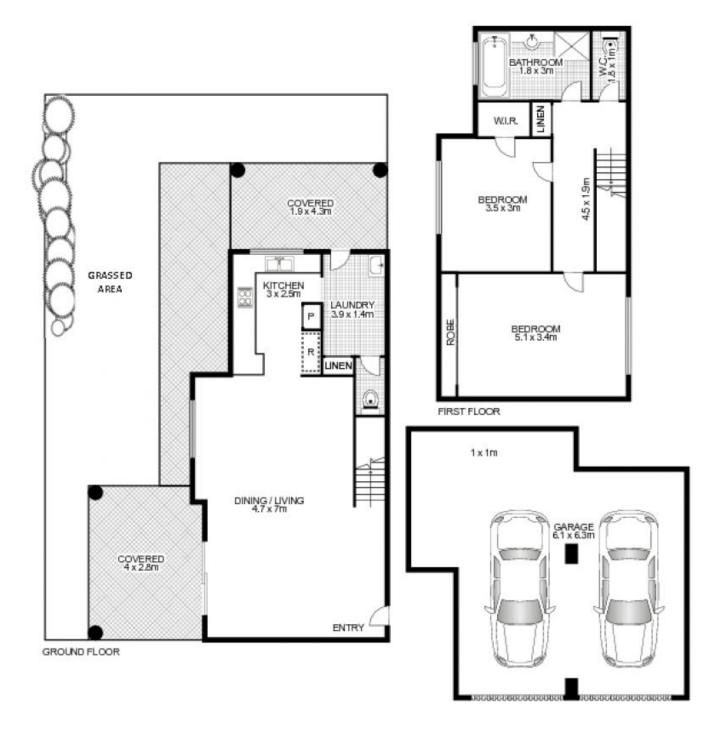

## SOLD Prior to Auction - Private & Spacious Townhouse

Situated at the rear of a boutique block with manicured gardens and surprisingly low levies, this larger than average townhouse (approx. 223 sqm in total) offers an outstanding opportunity to both the home occupier and investor. Defined by a large open plan living area that flows effortlessly out to a huge L-shape leafy courtyard with 2 undercover patios, this home would be ideal for those who enjoy entertaining outdoors. Upstairs you will find 2 generously sized bedrooms with built-in wardrobes, a large main bathroom with separate toilet, new carpet and ducted air conditioning. A massive double lock up garage with plenty of space for extra storage perfectly complements the comfort and convenience this property has to offer.

- 2 Large bedrooms with built-ins, huge DLUG with storage
- Huge 223 sqm, open plan living, 1.5 bath, ducted air-con
- Large leafy L-shaped courtyard with 2 undercover patios
- Boutique block with manicured gardens & low strata levies
- Close to all amenities incl. transport, shops, parks and Bay