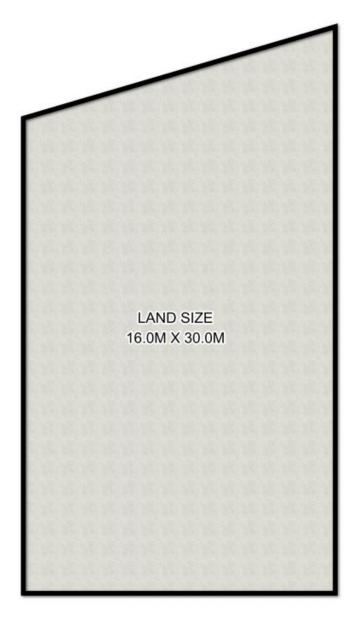

## SOLD By Lambros Markessinis - Duplex Site (STCA)

What a great gem! Located centrally in the thriving suburbs of Concord, Mortlake and Breakfast Point. The land is 428.2 sqm with a 16.145 m frontage (approx.). With a R1 zoning and 2 street frontages makes this the perfect block for an astute builder or developer to build a duplex or block of units (STCA).

- Great opportunity to build duplexes or block of units (STCA)
- Land size is 428.2 sqm with a 16.145 m frontage (approx.)
- The ideal block with R1 zoning and two street frontages
- Perfect for an astute builder or developer, currently leased
- Supremely located close to all amenities and public transport