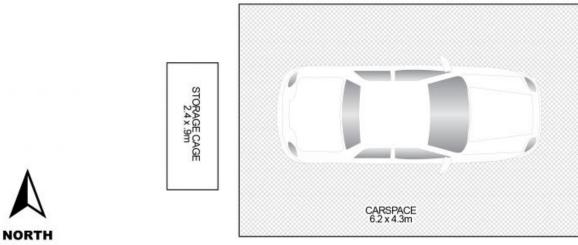

Additional features include a single car space plus storage mere metres from the lift to access the apartment, internal laundry, high ceilings, ducted heating and cooling, video intercom and soft neutral tones throughout.

This floor plan is intended as a guide only. Layout dimensions are approximate only. No representations or warranties of any nature whatsoever are given or intended. Any person using this information should rely on their own enquiries. Floor Plans by SURROUNDPIX.