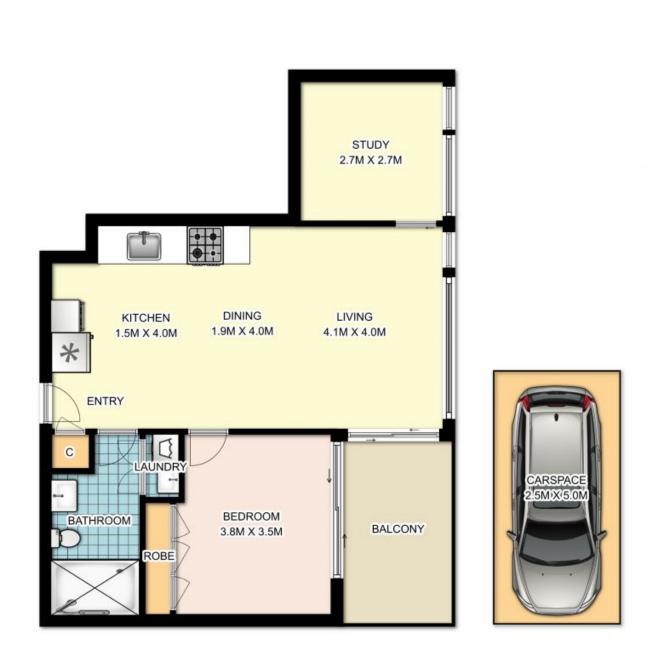

## 101/110 Elliot Street, Balmain

DISCLAIMER: Whilst every attempt has been made to ensure the accuracy of the floor plan contained here the measurements of doors, windows and rooms are approximate and no reponsibility is taken for any error, amission or mis-statement. These plans are for representation purposes only and should be used as such by any prospective purchase.

NORTH