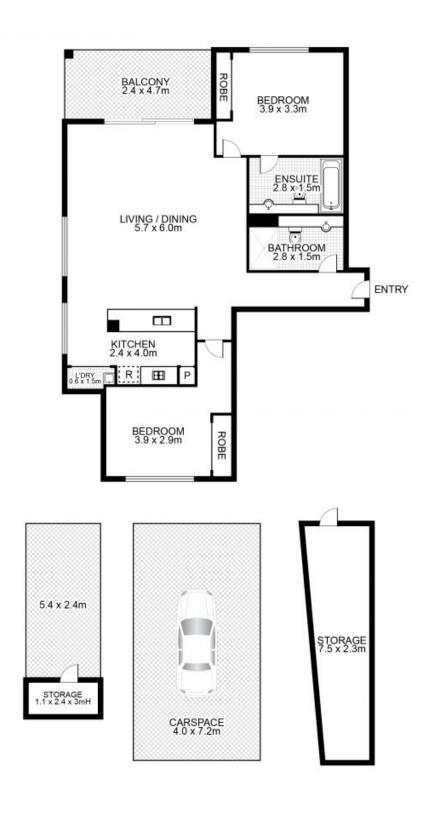

Other features include a solid oak flooring, internal laundry, plus heating/cooling, secure entry and complemented by a very rare and huge separate storeroom measuring 29 sqm (approx.). Perfectly positioned in one of Chiswick's most desirable locations, it's a short stroll to parks, waterfronts, cafes and Rivercat. A must to inspect!

Price: SOLD | Time Realty

Council Rates: \$266.00 p/q Water Rates: \$172.00 p/q Strata Rates: \$921.20 p/q

Adam Scappatura Frank Settineri

0413 355 481

0414 889 319

NORTH

This floor plan is intended as a guide only. Layout dimensions are approximate only. No representations or warranties of any nature whatsoever are given or intended. Any person using this information should rely on their own enquiries. Floor Plans by SURROUNDPIX.