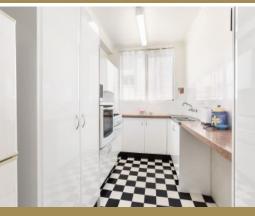

Gas cooking, plenty of bench and cupboard space are a feature of the modern kitchen. Includes a neat, tidy bathroom with bathtub, internal laundry, storage and a carport.

\*Agents interest.

- Light filled and airy 1 bed security apartment in a prime location
- Spacious living flows to a generous balcony with a leafy outlook
- Modern gas kitchen with plenty of bench space and cupboards
- Neat & tidy bathroom, includes internal laundry, storage, carport
- Close to wharf, CBD and suburban buses, shops, waterfront parks