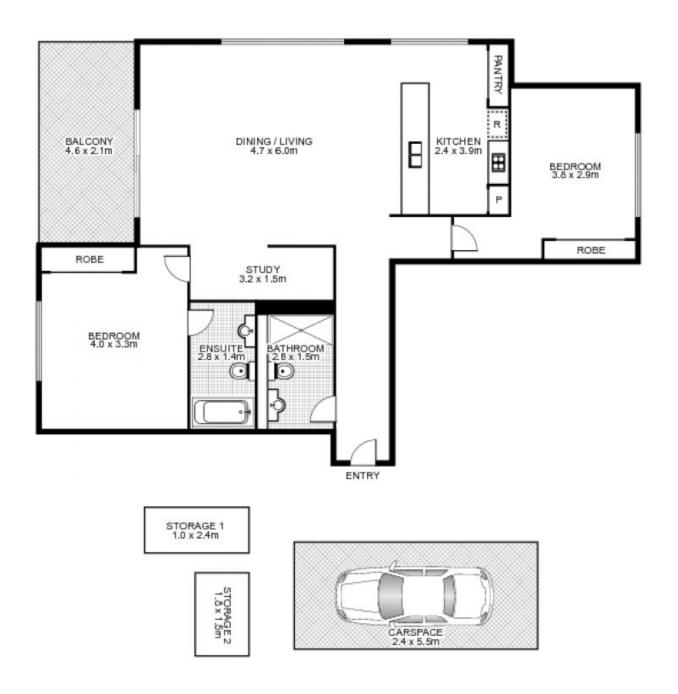

## 29/54a Blackwall Point Road, CHISWICK

This floor plan is intended as a guide only. Layout dimensions are approximate only. No representations or warranties of any nature whatsoever are given or intended. Any person using this information should rely on their own enquiries. Floor Plans by SURROUNDPIX.