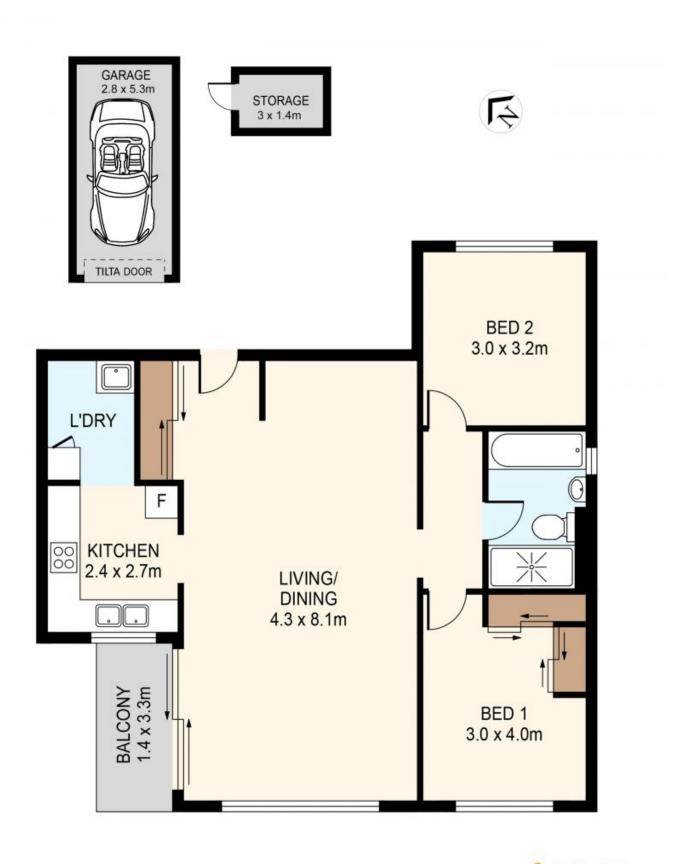

You will notice the generous 87.7sqm (approx.) of internal living as you enter to a spacious and bright combined lounge/dining which opens to a large sunny balcony with scenic views.

Includes a renovated polyurethane stainless steel gas kitchen, a built-in in the main bedroom, a fully tiled renovated bathroom, reverse cycle air-conditioning, an internal laundry with storage, Foxtel and floating timber floors.

A lock-up garage, a separate lock up storeroom plus being pet friendly completes the picture.

Also within close proximity to local schools, restaurants, cafes, clubs, medical, child care, leisure, gymnasiums, the famous 'Bay Run' and Barnwell Park Golf...

- Internal 87.7sqm approx. Immaculate 2 bedroom with district views + water glimpses
- Bright + spacious combined lounge/dining flows to a generous sized sunny balcony
- Main bed has b/in, renovated stainless steel gas kitchen, internal laundry + storage
- Fully tiled renovated bathroom, r/c air-conditioning, floating timber floors + Foxtel
- Lock up garage + separate lock up storeroom. Don't hesitate. Be quick for this one!