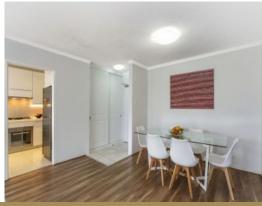

You will notice the generous 87.7sqm (approx.) of internal living as you enter to a spacious and bright combined lounge/dining which opens to a large sunny balcony with scenic views.

Includes a renovated polyurethane stainless steel gas kitchen, a built-in in the main bedroom, a fully tiled renovated bathroom, reverse cycle air-conditioning, an internal laundry with storage, Foxtel and floating timber floors.