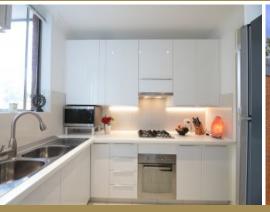

You will notice the generous 87.7sqm (approx.) of internal living as you enter to a spacious and bright combined lounge/dining which opens to a large sunny balcony with scenic views.

Includes a renovated polyurethane stainless steel gas kitchen, a built-in in the main bedroom, a fully tiled renovated bathroom, reverse cycle air-conditioning, an internal laundry with storage, Foxtel and floating timber floors.