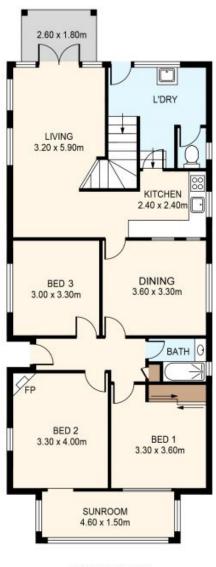

Downstairs offers 3 bedrooms bathroom separate dining room generous sized living room. Featuring high ornate ceilings classic solid doors lead light windows and wall picture frame rails throughout. A modest gallery styled gas kitchen with future scope to renovate or fully re-design.

0405 640 830

9712 1188

**GROUND FLOOR** 