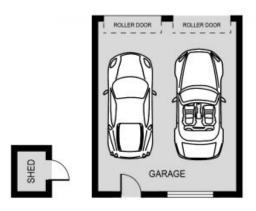

## SOLD BY CHRIS GEORGANTONIS

For sale for the first time in 34 years, this 2 storey home offers 5 bedrooms 2 bathrooms 2 kitchens handy two street access with private rear lane entry to a 2 car auto lock-up car garage.

Public transport is availa...

- Convenient location plenty off street parking
- Ample living & accommodation private sunny garden
- Two street enrty with rear lane access
- Daikin ducted home reverse cycle air conditioner Upstairs
- 2 car auto lock-up garage with rear lane entry
- Close to schools shops parks bus and ferry service to the CBD