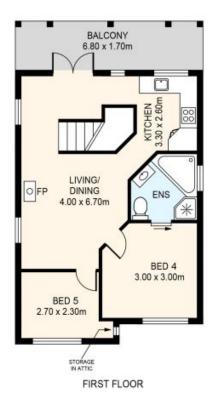

An Ideal opportunity here to purchase a home which offers dual occupancy ideal for in-law accommodation or a growing family.

Upstairs an abundance of natural light filled interiors, 2 bedrooms main with en-suite spa and shower recess. Deluxe gas kitchen open plan living and dining area leads onto an outdoor entertainers balcony.

Downstairs offers 3 bedrooms bathroom separate dining room generous sized living room. Featuring high ornate ceilings classic solid doors lead light windows and wall picture frame rails throughout. A modest gallery styled gas kitchen with future scope to renovate or fully re-design.