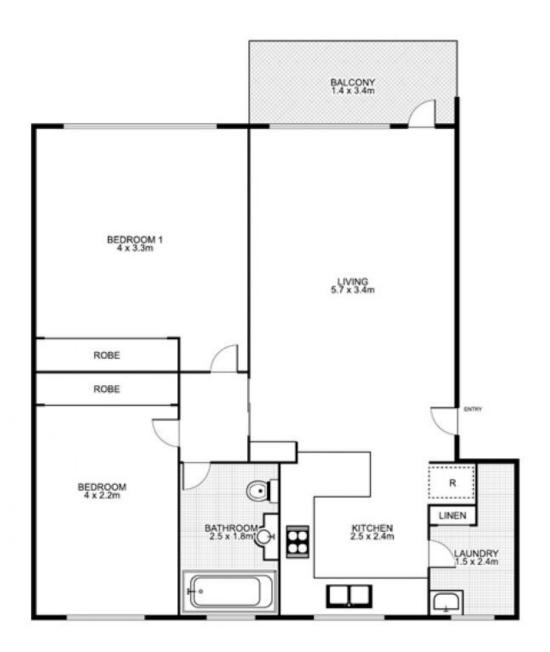

## 12/93 Lyons Road, DRUMMOYNE

This floor plan is intended as a guide only. Layout dimensions are approximate only. No representations or warranties of any nature whatsoever are given or intended. Any person using this information should rely on their own enquiries. Floor Plans by SURROUNDPIX.