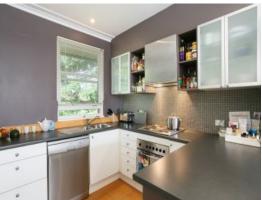

## time

12/93 Lyons Road Drummoyne, NSW

SOLD - Ideal for First Time Home buyers or Investors

Nestled at the back of the building, this top floor two bedroom apartment enjoys light filled rooms and a sunny balcony with views all the way to the Blue Mountains on a clear day. There is only one common wall, built-in wardrobes in both bedrooms, a modern stainless steel kitchen with dishwasher, an internal laundry, a tidy period style bathroom plus your own car space.

- Light filled top floor 2 bed features expansive district views
- Built-ins, modern stainless steel kitchen includes dishwasher
- Only one common wall, open plan living with sunny balcony
- Internal laundry, tidy period style bathroom plus a car space
- Ideal entry to the market for first home buyers and investors