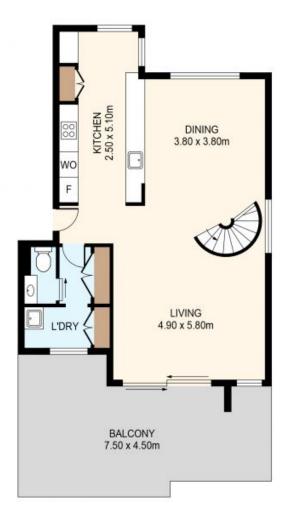

Wine and dine throughout a sun-filled floorplan where an ensemble of free-flowing living and entertaining areas that radiate around a spacious and modern kitchen. Relax, chase the sun, soak up the views from your oversized terrace providing impressive alfresco accompaniment to this lovely home.

Additional highlights include two bathrooms, well-zoned bedrooms all with built-in robes, two bedrooms with private balconies, main bedroom with ensuite, split system air conditioning, separate laundry, powder room, intercom entrance plus 2 car basement parking and storage room.

BED 2 3.40 x 3.20m 3.40 x 3.20m BED 1 4.10 x 4.20m 5.00 x 1.60m

2.1 x 1.4m

GROUND FLOOR

17/19 Pearce Ave

**NEWINGTON** 

PLANS SHOWN ONLY INDICATIVE OF LAYOUT. DIMENSIONS ARE APPROXIMATE.