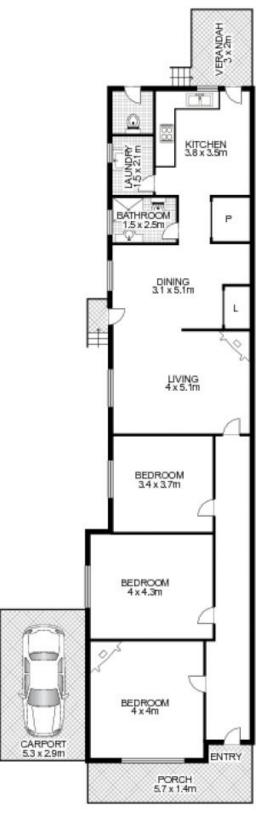

## SOLD - Sizeable Character Semi

Be amazed just by the sheer size of this character filled 3 bedroom semi-detached home. Boasting 3 double bedrooms, separate lounge and dining areas, high ornate ceilings, fireplace and neat and tidy functional kitchen and bathroom. The home sits on a generously sized block of approximately 481sqm with wide side driveway to undercover parking and sunny and leafy rear garden.

Price: SOLD | Time Realty

**Council Rates:** \$517.00 p/q **Water Rates:** \$191.00 p/q

Frank Settineri

Adam Scappatura

0414 889 319

0413 355 481

This floor plan is intended as a guide only. Layout dimensions are approximate only. No representations or warranties of any nature whatsoever are given or intended. Any person using this information should rely on their own enquiries. Floor Plans by SURROUNDPIX.