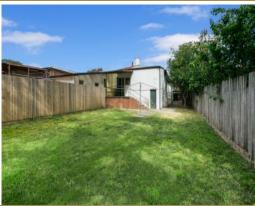

## SOLD - Sizeable Character Semi

Be amazed just by the sheer size of this character filled 3 bedroom semi-detached home. Boasting 3 double bedrooms, separate lounge and dining areas, high ornate ceilings, fireplace and neat and tidy functional kitchen and bathroom. The home sits on a generously sized block of approximately 481sqm with wide side driveway to undercover parking and sunny and leafy rear garden.

Conveniently located only a short walk to all amenities including public transport, shops, schools, parks and the vibrant Haberfield shopping district with all its very popular cafes and restaurants.

- Large 3 bedroom semi with separate lounge and dining
- Approx. 481sqm block with sunny and leafy rear garden
- Character features incl. high ornate ceilings & fireplace
- Neat & tidy kitchen & bathroom, side driveway & carport
- Located close to schools, parks, transport, shops & cafes