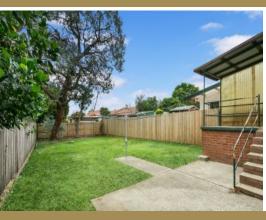

## SOLD - Sizeable Character Semi

Be amazed just by the sheer size of this character filled 3 bedroom semi-detached home. Boasting 3 double bedrooms, separate lounge and dining areas, high ornate ceilings, fireplace and neat and tidy functional kitchen and bathroom. The home sits on a generously sized block of approximately 481sqm with wide side driveway to undercover parking and sunny and leafy rear garden.

Conveniently located only a short walk to all amenities including public transport, shops, schools, parks and the vibrant Haberfield shopping district with all its very popular cafes and restaurants.

- Large 3 bedroom semi with separate lounge and dining
- Approx. 481sqm block with sunny and leafy rear garden
- Character features incl. high ornate ceilings & fireplace
- Neat & tidy kitchen & bathroom, side driveway & carport
- Located close to schools, parks, transport, shops & cafes