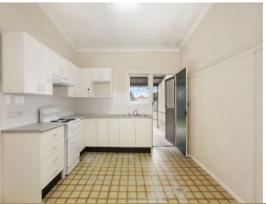

## SOLD - Sizeable Character Semi

Be amazed just by the sheer size of this character filled 3 bedroom semi-detached home. Boasting 3 double bedrooms, separate lounge and dining areas, high ornate ceilings, fireplace and neat and tidy functional kitchen and bathroom. The home sits on a generously sized block of approximately 481sqm with wide side driveway to undercover parking and sunny and leafy rear garden.

Conveniently located only a short walk to all amenities including public transport, shops, schools, parks and the vibrant Haberfield shopping district with all its very popular cafes and restaurants.

- Large 3 bedroom semi with separate lounge and dining
- Approx. 481sqm block with sunny and leafy rear garden
- Character features incl. high ornate ceilings & fireplace
- Neat & tidy kitchen & bathroom, side driveway & carport
- Located close to schools, parks, transport, shops & cafes