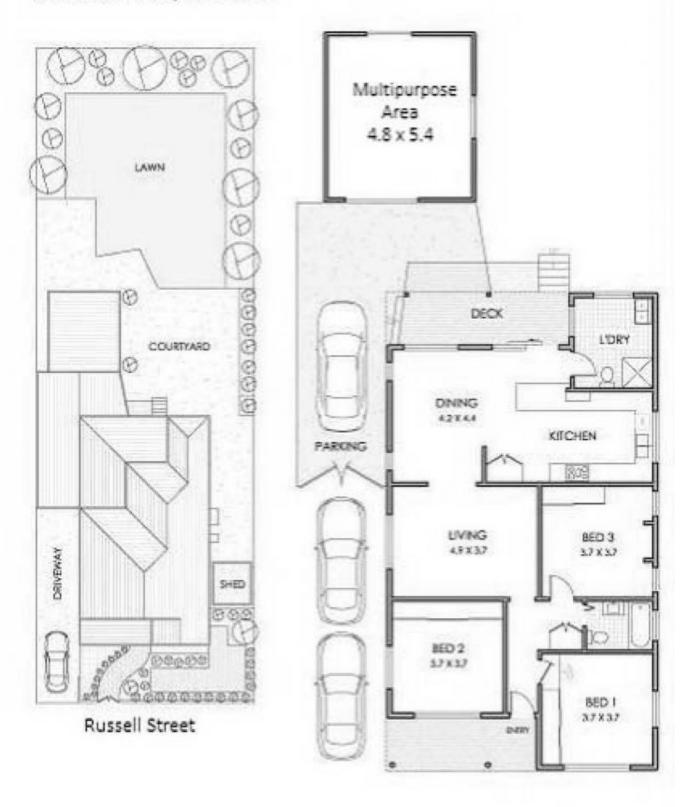

Sitting on a 695.4 sqm block with a 15.24 frontage, this double brick home offers 3 generously sized bedrooms, separate lounge and dining areas, modern kitchen and two bathrooms. You will be impressed with the wide driveway access offering ample off street parking for numerous cars leading to an outdoor retreat and large flat North Facing yard

## 64 Russell Street, Russell Lea

Internal Area: 120m2 Multipurpose Area: 26m2