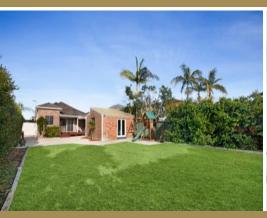

Sitting on a 695.4 sqm block with a 15.24 frontage, this double brick home offers 3 generously sized bedrooms, separate lounge and dining areas, modern kitchen and two bathrooms. You will be impressed with the wide driveway access offering ample off street parking for numerous cars leading to an outdoor retreat and large flat North Facing yard

Nestled between both Five Dock and Drummoyne with all they have to offer including parks, the bay, schools, local shops and public transport. This home offers endless potential & will suit developers, families or investors.