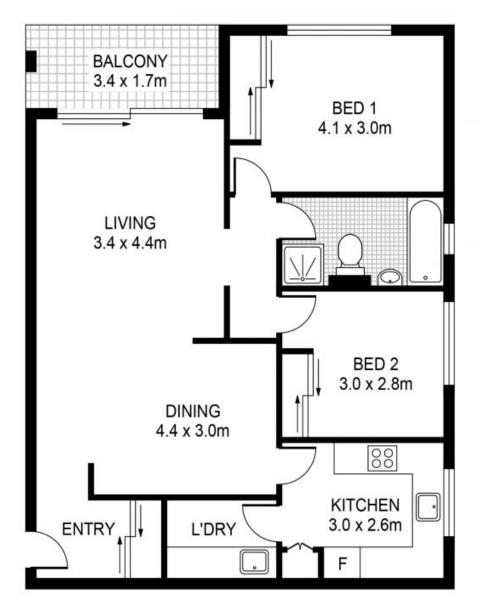

## SOLD - Bridge & Water Views

Positioned in a highly sought after peninsula enclave with picturesque views of Gladesville Bridge and the bay, this 2-bedroom apartment offers fresh interiors with generous living spaces and sunny balcony. An ideal first home or investment this bright and airy apartment boasts spotted gum hardwood floating timber floors, modern kitchen, built-in wardrobes, split system air conditioning and well organised internal laundry with plenty of storage. With undercover parking while only metres from ferry wharf, park, bus stop, village style shops and eateries, this property offers a magnificent lifestyle with the utmost convenience.

- Modern & bright 2 bedroom apartment with water views
- Sunny balcony, hardwood floors, air-con, internal laundry
- Spacious living area, modern kitchen, undercover parking
- Well maintained security building with low strata levies
- Moments from Ferry, bus, park, bay, shops and eateries