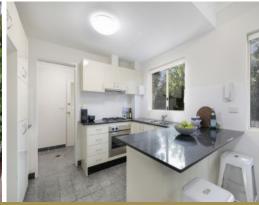

Defined by a large open plan living area that flows effortlessly out to a huge L-shape leafy courtyard, this home would be ideal for those who enjoy entertaining outdoors.

Loaded with new features you will be impressed with the oak style floating floors, fresh paint and brand new carpet. You'll enjoy cooking and entertaining in the spacious kitchen with stone bench tops and the large breakfast bench, and coming home will be a breeze with the massive single lock up garage with internal access & plenty of space for extra storage, plus an additional undercover security car space.