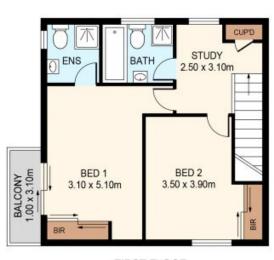

Upstairs you will find a study area, two generously sized bedrooms with built-in wardrobes, main with ensuite and balcony and a large main bathroom.

Conveniently located only a very short and easy walk to Five Dock Park, Five Dock's always vibrant shopping precinct and transport to the CBD.

BASEMENT

7/5-7 Park Rd FIVE DOCK