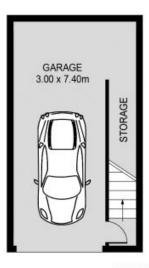

Defined by a large open plan living area that flows effortlessly out to a huge L-shape leafy courtyard, this home would be ideal for those who enjoy entertaining outdoors.

Loaded with new features you will be impressed with the oak style floating floors, fresh paint and brand new carpet. You'll enjoy cooking and entertaining in the spacious kitchen with stone bench tops and the large breakfast bench, and coming home will be a breeze with the massive single lock up garage with internal access & plenty of space for extra storage, plus an additional undercover security car space.

BASEMENT

7/5-7 Park Rd FIVE DOCK