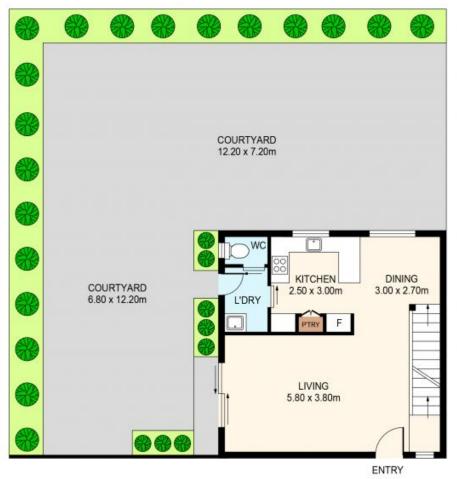

Defined by a large open plan living area that flows effortlessly out to a huge L-shape leafy courtyard, this home would be ideal for those who enjoy entertaining outdoors.

Loaded with new features you will be impressed with the oak style floating floors, fresh paint and brand new carpet. You'll enjoy cooking and entertaining in the spacious kitchen with stone bench tops and the large breakfast bench, and coming home will be a breeze with the massive single lock up garage with internal access & plenty of space for extra storage, plus an additional undercover security car space.

Upstairs you will find a study area, two generously sized bedrooms with built-in wardrobes, main with ensuite and balcony and a large main bathroom.

Conveniently located only a very short and easy walk to Five Dock Park, Five Dock's always vibrant shopping precinct and transport to the CBD.

Price: SOLD | Time Realty

**Council Rates:** \$276.00 p/q **Water Rates:** \$179.00 p/q **Strata Rates:** \$750.00 p/q

Adam Scappatura Frank Settineri

0414 889 319

0413 355 481

**GROUND FLOOR** 

FIRST FLOOR

BASEMENT

7/5-7 Park Rd FIVE DOCK