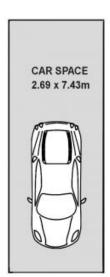

Defined by a large open plan living area that flows effortlessly out to a huge L-shape leafy courtyard, this home would be ideal for those who enjoy entertaining outdoors.

Loaded with new features you will be impressed with the oak style floating floors, fresh paint and brand new carpet. You'll enjoy cooking and entertaining in the spacious kitchen with stone bench tops and the large breakfast bench, and coming home will be a breeze with the massive single lock up garage with internal access & plenty of space for extra storage, plus an additional undercover security car space.

BASEMENT

7/5-7 Park Rd FIVE DOCK