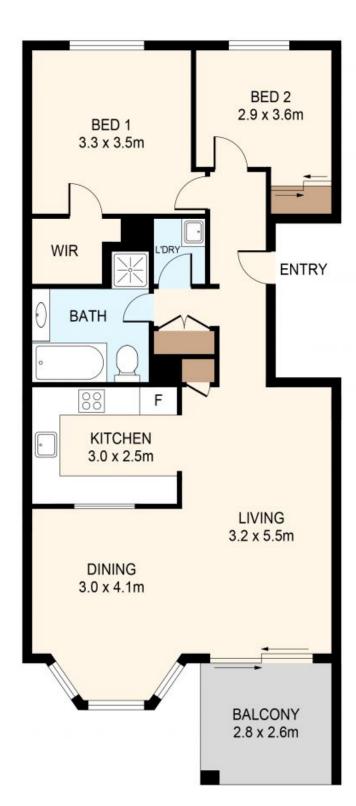

Boasting executive living with resort style facilities it is perfect for those wanting an effortless lifestyle. An open plan design features a combined living and dining which flows through the sliding doors to a large entertainer's terrace with a peaceful green outlook across the park which also allows for lots of natural light and supreme privacy.

The spacious fully equipped kitchen offers granite bench tops and quality appliances while the main bedroom boasts a walk in robe. Additional features include a single lock up garage, internal laundry, high ceilings, intercom and soft neutral tones throughout.