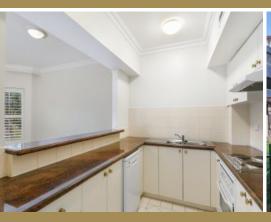

The spacious fully equipped kitchen offers granite bench tops and quality appliances while the main bedroom boasts a walk in robe. Additional features include a single lock up garage, internal laundry, high ceilings, intercom and soft neutral tones throughout.