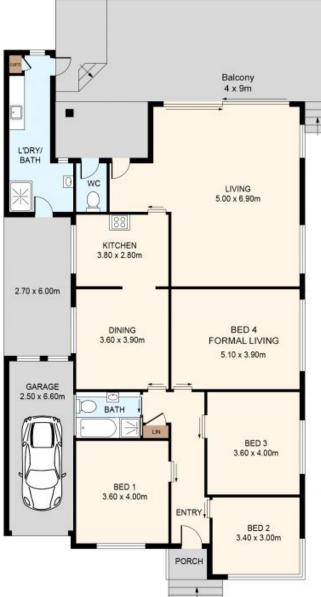

## SOLD - Ideal Corner Block

Perfectly positioned on a large corner block in the very sought after Abbotsford Peninsula, this solid and spacious home is ideal for renovators, or for anyone looking to build a new home or duplex. Resting on a generous 758.8sqm block with 15.24m frontage the possibilities are endless. The home currently offers 4 generous bedrooms, 2 bathrooms, separate dining and a large family room flowing out to a huge back patio with leafy and sunny rear garden. There are also 2 separate garages, one at the front and the other at the rear of the block with side street access plus workshop. Located all a short walk to the water's edge, Ferry, bus stops, schools, parks, Sydney Rowers, shops, restaurants and cafes.

- Full brick 4 bedroom family home in need of renovation
- 758.8 sgm corner block with 15.24 m frontage (approx.)
- Large leafy rear garden, 2 separate LUG's & workshop
- Build your dream home or potential Duplex site (STCA)
- Close to shops, cafes, parks, bus, schools, Ferry and Bay