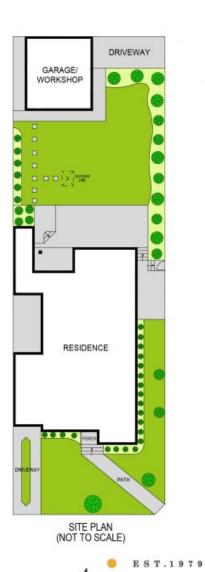

## SOLD - Ideal Corner Block

Perfectly positioned on a large corner block in the very sought after Abbotsford Peninsula, this solid and spacious home is ideal for renovators, or for anyone looking to build a new home or duplex. Resting on a generous 758.8sqm block with 15.24m frontage the possibilities are endless. The home currently offers 4 generous bedrooms, 2 bathrooms, separate dining and a large family room flowing out to a huge back patio with leafy and sunny rear garden. There are also 2 separate garages, one at the front and the other at the rear of the block with side street access plus workshop. Located all a short walk to the water's edge, Ferry, bus stops, schools, parks, Sydney Rowers, shops, restaurants and cafes.

- Full brick 4 bedroom family home in need of renovation
- 758.8 sgm corner block with 15.24 m frontage (approx.)
- Large leafy rear garden, 2 separate LUG's & workshop
- Build your dream home or potential Duplex site (STCA)
- Close to shops, cafes, parks, bus, schools, Ferry and Bay