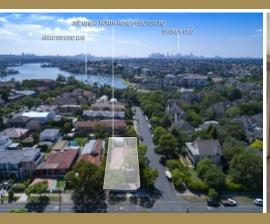

## 382 Great North Road Abbotsford, NSW

4

6

## SOLD - Ideal Corner Block

Perfectly positioned on a large corner block in the very sought after Abbotsford Peninsula, this solid and spacious home is ideal for renovators, or for anyone looking to build a new home or duplex. Resting on a generous 758.8sqm block with 15.24m frontage the possibilities are endless. The home currently offers 4 generous bedrooms, 2 bathrooms, separate dining and a large family room flowing out to a huge back patio with leafy and sunny rear garden. There are also 2 separate garages, one at the front and the other at the rear of the block with side street access plus workshop. Located all a short walk to the water's edge, Ferry, bus stops, schools, parks, Sydney Rowers, shops, restaurants and cafes.

- Full brick 4 bedroom family home in need of renovation
- 758.8 sgm corner block with 15.24 m frontage (approx.)
- Large leafy rear garden, 2 separate LUG's & workshop
- Build your dream home or potential Duplex site (STCA)
- Close to shops, cafes, parks, bus, schools, Ferry and Bay