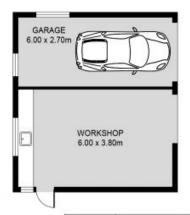

## SOLD - Ideal Corner Block

Perfectly positioned on a large corner block in the very sought after Abbotsford Peninsula, this solid and spacious home is ideal for renovators, or for anyone looking to build a new home or duplex. Resting on a generous 758.8sqm block with 15.24m frontage the possibilities are endless. The home currently offers 4 generous bedrooms, 2 bathrooms, separate dining and a large family room flowing out to a huge back patio with leafy and sunny rear garden. There are also 2 separate garages, one at the front and the other at the rear of the block with side street access plus workshop. Located all a short walk to the water's edge, Ferry, bus stops, schools, parks, Sydney Rowers, shops, restaurants and cafes.

- Full brick 4 bedroom family home in need of renovation
- 758.8 sgm corner block with 15.24 m frontage (approx.)
- Large leafy rear garden, 2 separate LUG's & workshop
- Build your dream home or potential Duplex site (STCA)
- Close to shops, cafes, parks, bus, schools, Ferry and Bay