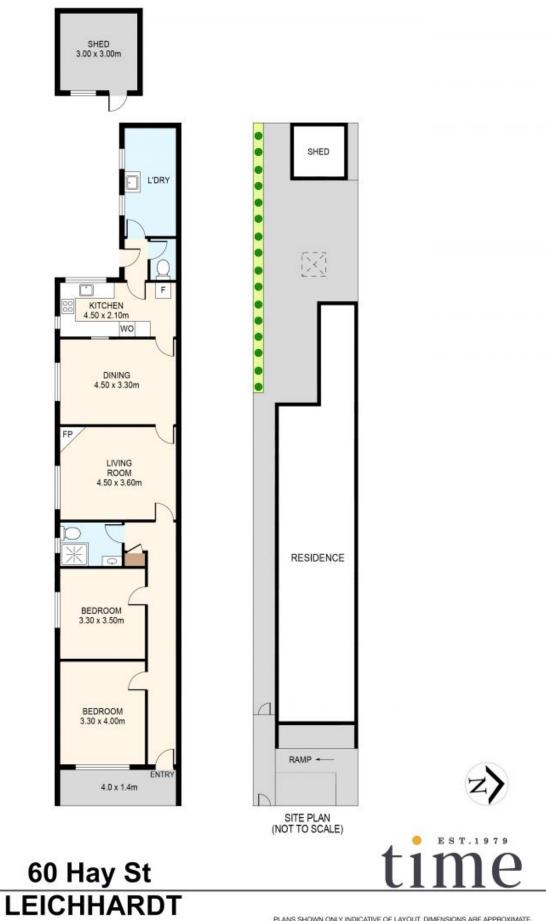

## Charming Character Semi

Beautifully positioned on an elevated setting with an abundance of warmth and natural light, this spacious semi offers charm and character throughout. Displaying beautiful polished floors in hallway, living and dining areas, 2 double bedrooms, and high decorative ceilings throughout. Neat and tidy kitchen overlooking a leafy rear garden with gas cooking, functional bathroom plus internal laundry and second toilet. Set on 240.3 sqm block with good sized rear low maintenance yard. Enjoy now and renovate later with an exceptionally convenient street setting, an easy stroll to bus and walking distance to Norton Street's fine eateries, local shops and schools.

Price:SOLD | Time RealtyCouncil Rates:\$292.00 p/qWater Rates:\$192.00 p/q

- Full brick character filled two bedroom semi
- Separate lounge & dining areas, internal laundry
- High decorative ceilings and hardwood floors
- Leafy and private rear garden, 240.3 sqm block
- Short stroll to bus, shops, plaza and all amenities