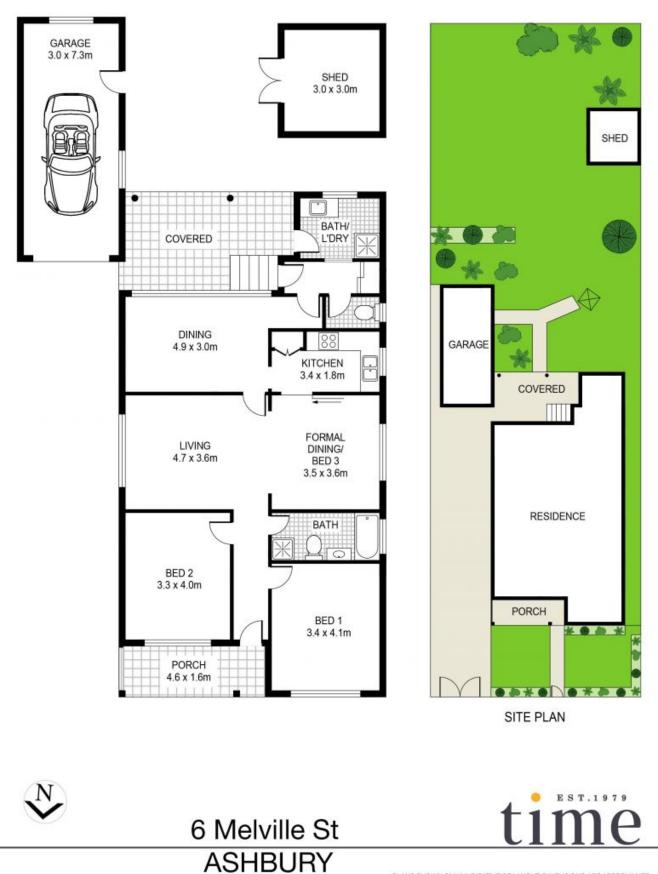

Sitting on a generous sized block of 556.4 sqm (approx.) with wide driveway access to lock up garage and large sunny rear yard. Catering to the ideal family lifestyle, as its perfect location is only a short stroll to transport, and your choice of local schools, parks, cafes and restaurants.

- Charming 2 3 bedroom solid double brick family residence
- Tiled floors throughout, modern bathroom and high ceilings
- Separate lounge and dining rooms, large sunny rear garden
- Generous 556.4sqm block (approx.) with unlimited potential
- Located only a short stroll to transport, park, schools and cafes