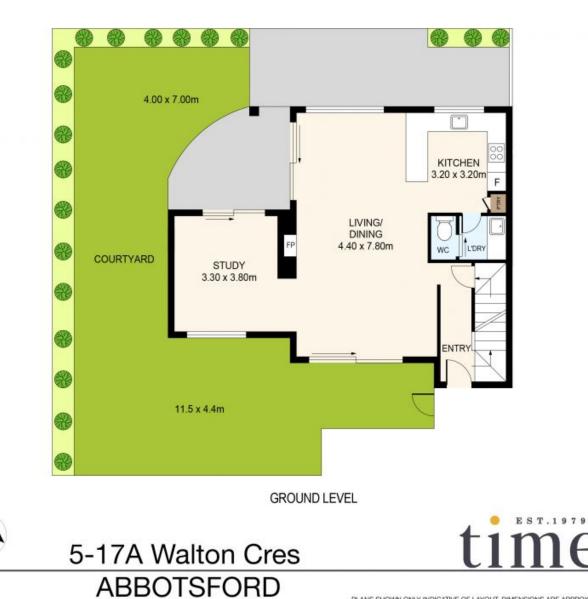

Featured are 3 huge double bedrooms with cathedral ceilings and built-ins. The main has an ensuite & access to a generous balcony with a private leafy outlook.

Enter to a bright, spacious oversized living area which leads/flows through floor to ceiling glass doors to a huge, 106sqm (approx.), manicured, easy care, private wrap-around outside living & entertaining area.

Includes a gourmet polyurethane, Caesar stone, stainless steel gas kitchen with dishwasher & breakfast bar. There's qua...

- 3 Bed, B/ins, main bed has ensuite & balcony access, 302sqm approx
- Impressive spacious interiors, Italian tiles & polished timber flooring
- Gourmet stainless steel kitchen, dishwasher, b/bar, study/utility room
- Easy care, 106 sqm approx. private outside living & entertaining area
- Double auto L/U Garage with storage & internal access, Pet-Friendly

LOWER LEVEL

LEVEL ONE

PLANS SHOWN ONLY INDICATIVE OF LAYOUT. DIMENSIONS ARE APPROXIMATE.