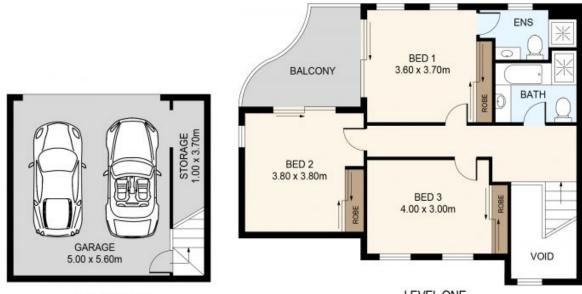

Featured are 3 huge double bedrooms with cathedral ceilings and built-ins. The main has an ensuite & access to a generous balcony with a private leafy outlook.

Enter to a bright, spacious oversized living area which leads/flows through floor to ceiling glass doors to a huge, 106sqm (approx.), manicured, easy care, private wrap-around outside living & entertaining area.

LOWER LEVEL

LEVEL ONE

PLANS SHOWN ONLY INDICATIVE OF LAYOUT. DIMENSIONS ARE APPROXIMATE.