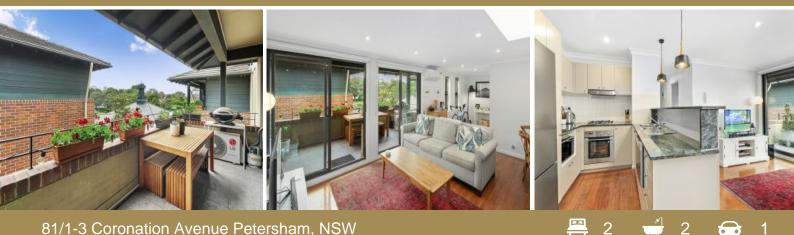

## SOLD - Top floor beauty

Located on the top floor with light-filled living spaces and first-class facilities, this superb security apartment is a property of exceptional quality. Part of the exclusive Eversleigh Estate, the home also offers an outstanding setting, close to local shops, restaurants and public transport.

Offering two double bedrooms with built-ins, main with spacious ensuite, classic modern bathroom, internal laundry, superbly-appointed granite kitchen, study alcove, stylish open-plan living and dining stretching to large private balcony offering great views.

Impressive high quality floating floor boards throughout just compliments this apartment with large skylight, split system air conditioning, level lift access and secure under cover car space. You will love coming home to the manicured park-like grounds & the use of the resort style facilities including heated swimming pool, tennis courts and fully equipped gymnasium.

This is your chance to purchase a rare top floor apartment in a quality development. Don't delay inspect today!!!

- Top floor two bed apartment with a wonderful outlook
- Two luxurious bathrooms, built-ins in both bedrooms
- Spacious living area with study alcove, one car space
- Floating floorboards throughout, skylights and air con
- Resort style facilities includes tennis court, pool & gym
- Close to transport, local shops, cafes and restaurants