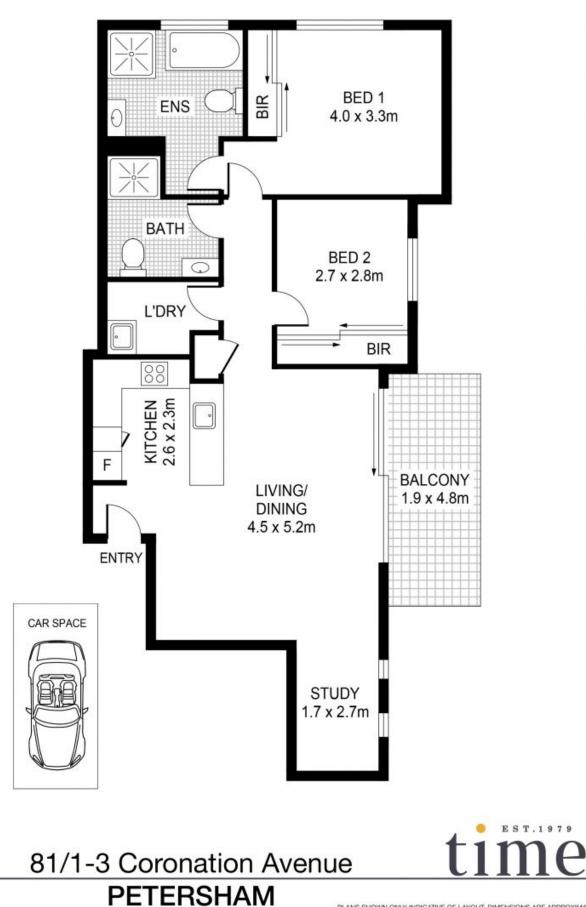

Offering two double bedrooms with built-ins, main with spacious ensuite, classic modern bathroom, internal laundry, superbly-appointed granite kitchen, study alcove, stylish open-plan living and dining stretching to large private balcony offering great views.

Impressive high quality floating floor boards throughout just compliments this apartment with large skylight, split system air conditioning, level lift access and secure under cover car space. You will love coming home to the manicured park-like grounds & the use of the resort style facilities including heated swimming pool, tennis courts and fully equipped gymnasium.

This is your chance to purchase a rare top floor apartment in a quality development. Don't delay inspect today!!!

- Top floor two bed apartment with a wonderful outlook
- Two luxurious bathrooms, built-ins in both bedrooms
- Spacious living area with study alcove, one car space
- Floating floorboards throughout, skylights and air con
- Resort style facilities includes tennis court, pool & gym
- Close to transport, local shops, cafes and restaurants