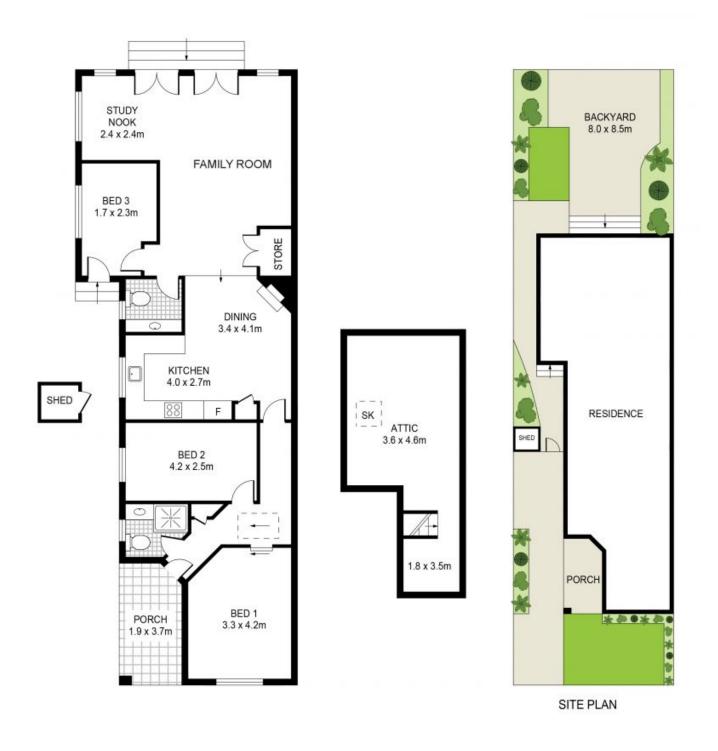

Spacious open plan dining and living flows easily through glass cedar doors to a sunny, private and paved low maintenance rear garden.

Original period features throughout include polished timber floors, high patterned ceilings, picture rails and skirting boards. There is the bonus of a large lined attic room with a window, perfect for storage. Other inclusions are off street parking, a sunny study area, reverse cycle air conditioning, Foxtel, alarm, new blinds and a...

- Character 3 bedroom, 1.5 bathroom Semi-detached cottage
- Fabulous original features throughout, close to all amenities
- Brand new kitchen, dishwasher plus a 5 burner gas cooktop
- Stylish brand new bathroom, powder room, laundry, storage
- Light filled open plan living and dining plus sunny study room
- Sunny + private rear yard, large attic with window + storage
- Reverse Cycle air con, new blinds, Foxtel, garden shed, alarm
- Opposite Wangal Park with its wonderful and latest facilities