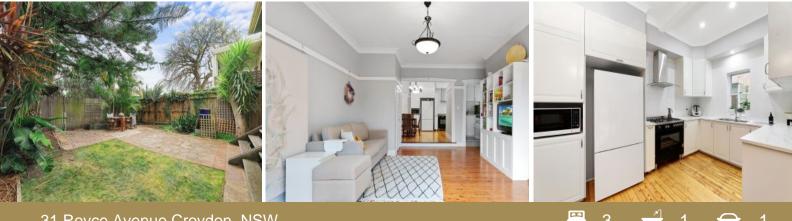

## **SOLD - Spacious Charming Great Location**

Newly renovated with a fabulous location and in one of Croydon's most sought after pockets is this lovely 3 bedroom, 1.5 bathroom 1920's semi-detached cottage ready for the next generation.

A stand out in the home is the brand new polyurethane kitchen with quality fittings including a gourmet 5 burner gas cooker, range hood and dishwasher. Also stylishly renovated are the brand new bathroom, the powder room and laundry.

Spacious open plan dining and living flows easily through glass cedar doors to a sunny, private and paved low maintenance rear garden.

Original period features throughout include polished timber floors, high patterned ceilings, picture rails and skirting boards. There is the bonus of a large lined attic room with a window, perfect for storage. Other inclusions are off street parking, a sunny study area, reverse cycle air conditioning, Foxtel, alarm, new blinds and a...

- Character 3 bedroom, 1.5 bathroom Semi-detached cottage
- Fabulous original features throughout, close to all amenities
- Brand new kitchen, dishwasher plus a 5 burner gas cooktop
- Stylish brand new bathroom, powder room, laundry, storage
- Light filled open plan living and dining plus sunny study room
- Sunny + private rear yard, large attic with window + storage
- Reverse Cycle air con, new blinds, Foxtel, garden shed, alarm
- Opposite Wangal Park with its wonderful and latest facilities