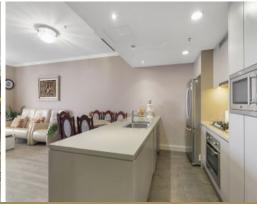

- High ceiling large open plan living/dining area with wall-to-wall windows
- Generous Master bedroom with ensuite and all bedrooms with built-ins
- Floor to ceiling windows in both bedrooms with views to blue mountain skyline
- Gourmet European kitchen with stainless steel Miele & Ilve appliances, ducted range hood, Caesar stone benchtops and polyurethane cabinetry
- Individual study space with fantastic view
- Double glaze windows offering peace and tranquillity plus low electricity bills
- Luxury and spacious designed bathrooms to fulfill your family needs
- Split system air-conditioning throughout