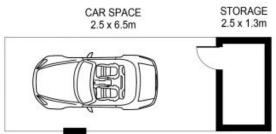

parklands.

- High ceiling large open plan living/dining area with wall-to-wall windows
- Generous Master bedroom with ensuite and all bedrooms with built-ins
- Floor to ceiling windows in both bedrooms with views to blue mountain skyline
- Gourmet European kitchen with stainless steel Miele & Ilve appliances, ducted range hood, Caesar stone benchtops and polyurethane cabinetry
- Individual study space with fantastic view
- Double glaze windows offering peace and tranquillity plus low electricity bills
- Luxury and spacious designed bathrooms to fulfill your family needs
- Split system air-conditioning throughout

Price: SOLD BY LAMBROS MARKESSINIS

Council Rates: \$260.00 p/q Water Rates: \$179.00 p/q Strata Rates: \$1,388.72 p/q

Lambros MarkessinTsme Realty

0407 788 777

9712 1188