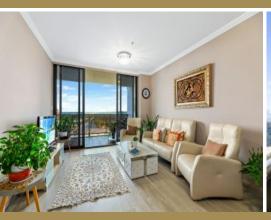

## SOLD BY LAMBROS MARKESSINIS - One of the Best views in Olympic park

EXECUTIVE APARTMENT with panoramic view from huge terrace overlooking Sydney Olympic parkland and blue mountain skyline.

This North Facing well establish and prestigious apartment is located in the heart of Sydney Olympic Park, just steps away from train station, world class sporting events, venues, restaurants and parklands.

- High ceiling large open plan living/dining area with wall-to-wall windows
- Generous Master bedroom with ensuite and all bedrooms with built-ins
- Floor to ceiling windows in both bedrooms with views to blue mountain skyline
- Gourmet European kitchen with stainless steel Miele & Ilve appliances, ducted range hood, Caesar stone benchtops and polyurethane cabinetry
- Individual study space with fantastic view
- Double glaze windows offering peace and tranquillity plus low electricity bills
- Luxury and spacious designed bathrooms to fulfill your family needs
- Split system air-conditioning throughout