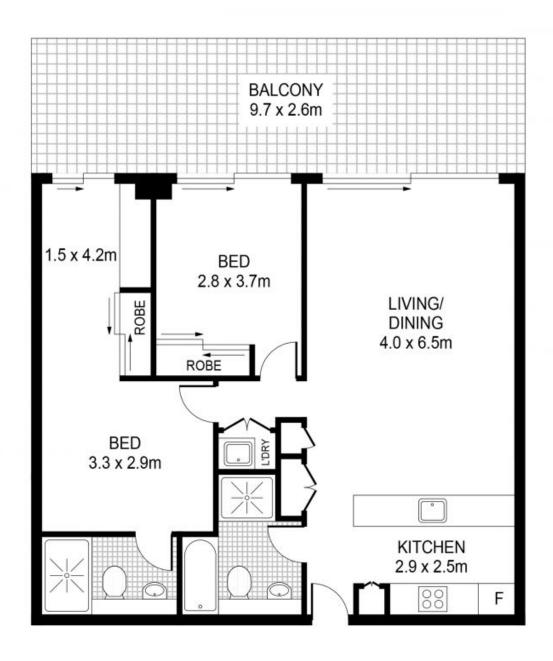

## SOLD BY LAMBROS MARKESSINIS - One of the Best views in Olympic park

EXECUTIVE APARTMENT with panoramic view from huge terrace overlooking Sydney Olympic parkland and blue mountain skyline.

This North Facing well establish and prestigious apartment is located in the heart of Sydney Olympic Park, just steps away from train station, world class sporting events, venues, restaurants and parklands.

- High ceiling large open plan living/dining area with wall-to-wall windows
- Generous Master bedroom with ensuite and all bedrooms with built-ins
- Floor to ceiling windows in both bedrooms with views to blue mountain skyline
- Gourmet European kitchen with stainless steel Miele & Ilve appliances, ducted range hood, Caesar stone benchtops and polyurethane cabinetry
- Individual study space with fantastic view
- Double glaze windows offering peace and tranquillity plus low electricity bills
- Luxury and spacious designed bathrooms to fulfill your family needs
- Split system air-conditioning throughout