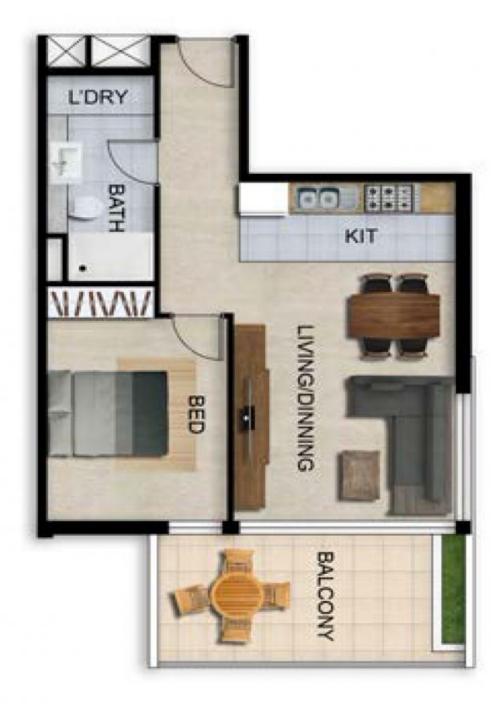

## SOLD - Your Investment Awaits You!

Impressive one bedroom apartment is here and ready for you to invest . With all the latest design finishes it won't last so be quick for this one. Sleek, beautifully presented and in a secure building the apartment offers secure parking, a storage room and a generous balcony with a lovely leafy outlook. There is a gourmet stainless steel gas kitchen with a dishwasher, a luxurious fully tiled marble bathroom, an internal laundry plus a built in wardrobe in the bedroom.

The light filled open plan living and dining flows through full glass doors to the generous covered balcony ideal for hosting a BBQ with family + friends. Ducted reverse cycle air conditioning in the living room provides comfort all year round which completes the picture.