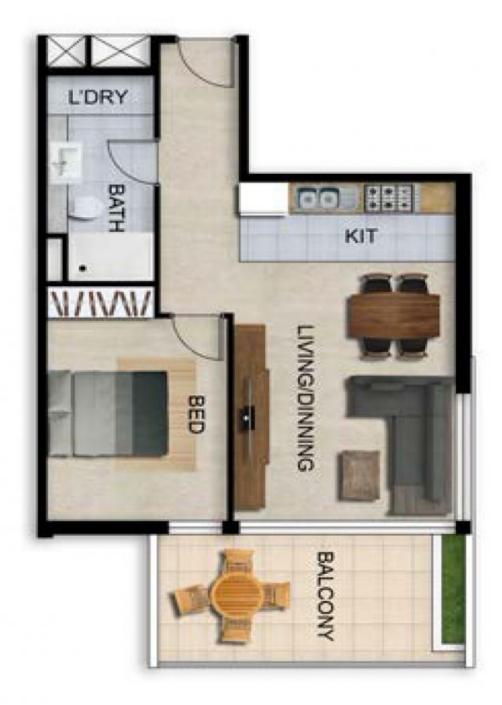

## SOLD - YOUR INVESTMENT AWAITS YOU

Impressive three bedroom apartment is here and ready for you to invest . With all the latest design finishes it won't last so be quick for this one. Sleek, beautifully presented and in a secure building the apartment offers secure parking, a storage room and a generous balcony with a lovely leafy outlook. There is a gourmet stainless steel gas kitchen with a dishwasher, a luxurious fully tiled marble bathroom, an internal laundry plus a built in wardrobe in the bedroom.

The light filled open plan living and dining flows through full glass doors to the generous covered balcony ideal for hosting a BBQ with family + friends. Ducted reverse cycle air conditioning in the living room provides comfort all year round which completes the picture.