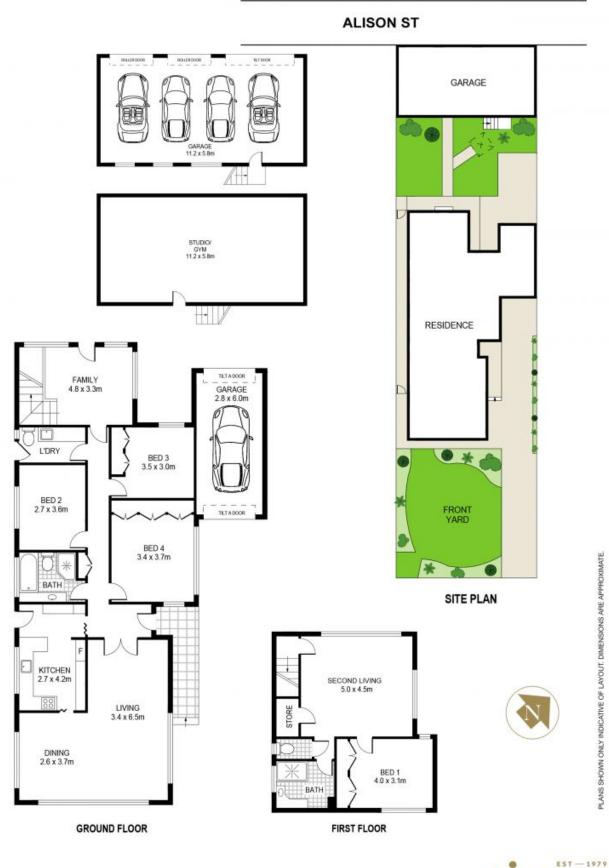

Sitting on a large block of approximately 632 sqm with 2 street frontages, this spacious light filled home currently offers 4 bedrooms, 2.5 bathrooms, polished timber floors, built-ins, ducted air conditioning and 2 separate living spaces making this home just ideal for the growing family.

Entering from Alison Street at the rear of the property you have access to a 4-car garage with gym/studio underneath plus an additional garage entering from Henley Marine Drive.

A truly unique offering with endless potential for both the renovators or those looking to build their dream home (STCA) with uninterrupted views of the bay and moments from all amenities including parks, cafes, schools, public transport.

- 4 bedroom, 2.5 bathroom, 2 separate living areas
- Huge 632 sqm block (approx) with Dual street access
- Uninterrupted bay and City views, 5 car garaging
- Sun drenched N.W rear aspect, ducted air-conditioning
- Polished timber floors, sunroom, large gym/rumpus room
- Renovate, extend, or build your dream home (STCA)
- Footsteps to bay, parks, cafes, shops & public transport