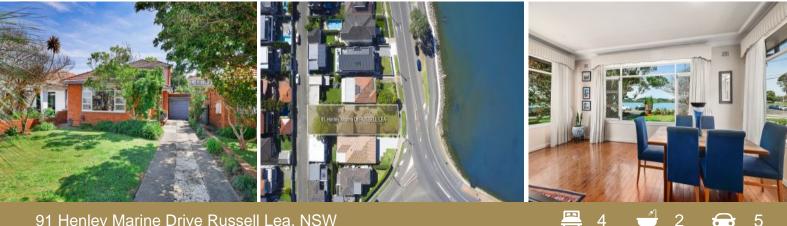

## 91 Henley Marine Drive Russell Lea, NSW

## SOLD - Sweeping Bay Views with Dual Street Access

Perfectly positioned on the ever-popular bay run, with breathtaking sweeping views of the bay and the City skyline as a backdrop, this well-loved family home will be offered to market for its very first time since its creation in 1959.

Sitting on a large block of approximately 632 sqm with 2 street frontages, this spacious light filled home currently offers 4 bedrooms, 2.5 bathrooms, polished timber floors, built-ins, ducted air conditioning and 2 separate living spaces making this home just ideal for the growing family.

- 4 bedroom, 2.5 bathroom, 2 separate living areas
- Huge 632 sqm block (approx) with Dual street access
- Uninterrupted bay and City views, 5 car garaging
- Sun drenched N.W rear aspect, ducted air-conditioning
- Polished timber floors, sunroom, large gym/rumpus room
- Renovate, extend, or build your dream home (STCA)
- Footsteps to bay, parks, cafes, shops & public transport

Price: SOLD | Time Realty Council Rates: \$653.00 p/q Water Rates: \$148.00 p/q

**Frank Settineri** 0414 889 319

**Adam Scappatura** 0413 355 481