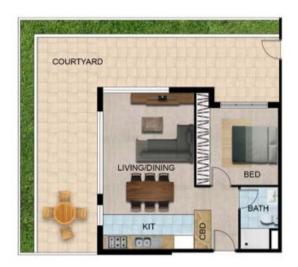

## Impressive 2 Bedroom Unit!

Stylish and innovative design allows for spacious open plan living areas, an abundance of natural light. Boasting modern gas kitchen with stainless steel appliances including dishwasher, internal laundry, modern bathrooms and ducted air conditioning only adds to the appeal of this apartment.

## Features Include:

- Stylish design that offers spacious living areas, ducted air con
- Modern kitchen with Westinghouse stainless steel appliances
- Security parking & storage cage, internal laundry, built-ins & WIR
- Close to all amenities including train stations, hospital and shops
- This property is pet friendly, apply now before it's too late!