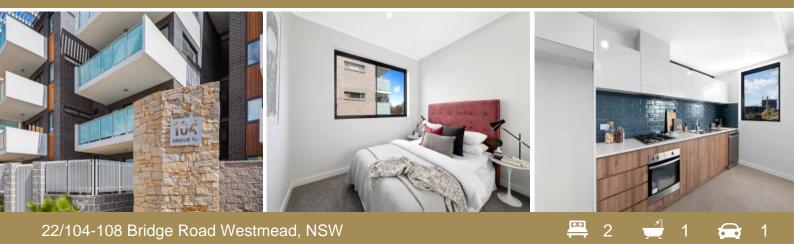

## Impressive 2 Bedroom Unit!

Stylish and innovative design allows for spacious open plan living areas, an abundance of natural light. Boasting modern gas kitchen with stainless steel appliances including dishwasher, internal laundry, modern bathrooms and ducted air conditioning only adds to the appeal of this apartment.

## Features Include:

- Stylish design that offers spacious living areas, ducted air con
- Modern kitchen with Westinghouse stainless steel appliances
- Security parking & storage cage, internal laundry, built-ins & WIR
- Close to all amenities including train stations, hospital and shops
- This property is pet friendly, apply now before it's too late!

## BRIDGE APARTMENTS

104 - 108 BRIDGE ROAD, WESTMEAD

1 BEDROOM 1 BATH 1 CARSPACE