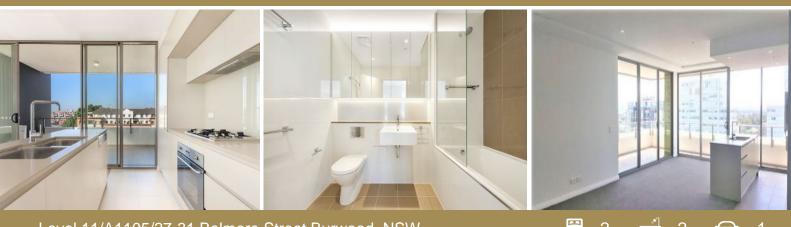

## Stunningly Appointed, Near New 2B/R Apartment

Luxurious 2 bedroom apartment with private district views and city glimpses. This exceptional residence is located on the the 11th floor of the premier B1 Emerald Square Development, in an unrivaled community and cultural setting above shopping center with restaurants, transport and education amenities at your finger tips. Features include:

Price: DEPOSIT TAKEN Available Date: 2020-10-06

- 2 Large bedrooms with built-ins
- En-suite bathroom
- Air conditioning
- Open plan lounge/dining with floor to ceiling glass leading to balcony
- Stylish kitchen with breakfast bar and European appliances
- Security car space + storage area
- Minutes walk to Westfields, Train station, Parks and schools
- Community gardens