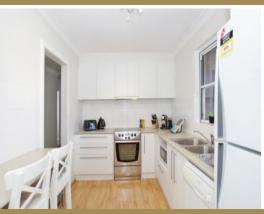

### Features Include:

- Large 2 bedroom apartment, no common walls
- Huge built-in wardrobe and storage
- Split cycle Air Conditoning
- Spacious open plan living area flows to balcony
- Renovated kitchen & bathroom, internal laundry
- North East aspect on the 1st floor, one car space
- Located close to transport, shops, walkways and parks