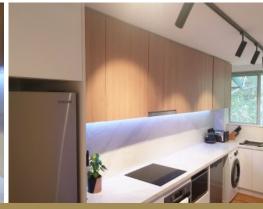

## Rare Designer Apartment!

Stylish 2 bedroom apartment with high end renovation, spacious living area flowing onto balcony, timber floors, designer kitchen with quality appliances, internal laundry, luxurious bathroom, built-ins, air con and car space. Close to parks, schools, transport & all amenities. Wont last!!!

Features Include:

- Spacious & light filled 2 bedroom apartment
- Sunny aspect with private and leafy balcony
- Designer kitchen with quality appliances
- Luxurious bathroom, bedrooms with built-ins
- Air con, timber flooring and internal laundry
- Well maintained block, undercover car space
- Short stroll to shops, buses and all amenities