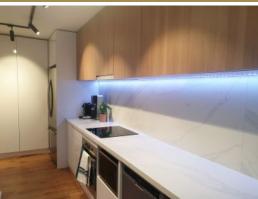

## Rare Designer Apartment!

Stylish 2 bedroom apartment with high end renovation, spacious living area flowing onto balcony, timber floors, designer kitchen with quality appliances, internal laundry, luxurious bathroom, built-ins, air con and car space. Close to parks, schools, transport & all amenities. Wont last!!!

Features Include:

- Spacious & light filled 2 bedroom apartment
- Sunny aspect with private and leafy balcony
- Designer kitchen with quality appliances
- Luxurious bathroom, bedrooms with built-ins
- Air con, timber flooring and internal laundry
- Well maintained block, undercover car space
- Short stroll to shops, buses and all amenities