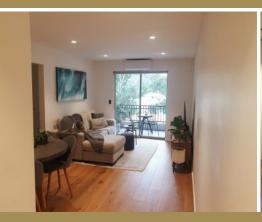

## Rare Designer Apartment!

Stylish 2 bedroom apartment with high end renovation, spacious living area flowing onto balcony, timber floors, designer kitchen with quality appliances, internal laundry, luxurious bathroom, built-ins, air con and car space. Close to parks, schools, transport & all amenities. Wont last!!!

Features Include:

- Spacious & light filled 2 bedroom apartment
- Sunny aspect with private and leafy balcony
- Designer kitchen with quality appliances
- Luxurious bathroom, bedrooms with built-ins
- Air con, timber flooring and internal laundry
- Well maintained block, undercover car space
- Short stroll to shops, buses and all amenities