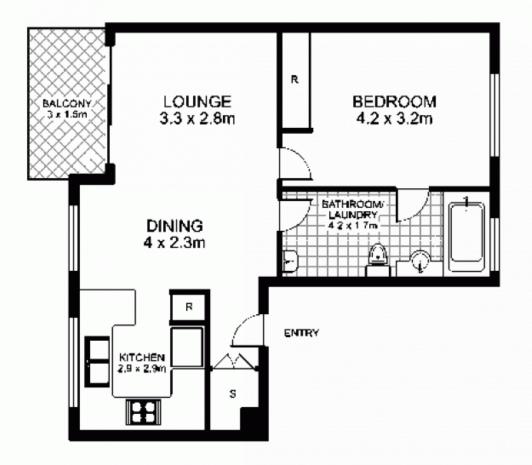

## 7/26 Pembroke St, ASHFIELD

This floor plan is intended as a guide only. Layout dimensions are approximate only. No representations or warranites of any nature whatsoever are given or intended. Any person using this information should rety on their own enquiries