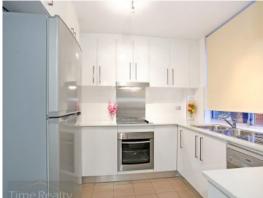

## Walk to the station. Newly renovated

Be quick to inspect this fantastic one bedroom apartment that is located in a sought after tree lined street within the beautiful Ashfield Park precinct.

It has been newly renovated with new floor boards and fresh paint. You will be impressed with the Gourmet kitchen with stone bench tops with stainless steel appliances including a dishwasher. further features include the extra-large & luxurious bathroom that also offers an internal laundry.

Features of this property include;

- Internal Laundry
- Large living area
- New gourmet kitchen with Caesar stone benchtops, stainless steel appliances including dishwasher.
- Modern bathroom with bathtub.
- Fresh paint with New floorboards
- Large lock up garage with storage