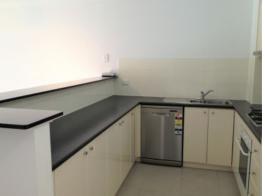

## Features Include:

- Large living area flowing onto great balcony with leafy views
- Open plan kitchen, gas cooking and dishwasher
- Main bedroom with walk in robe and en-suite, breezy balcony
- Second bedroom with built in wardrobe
- Security parking and internal laundry