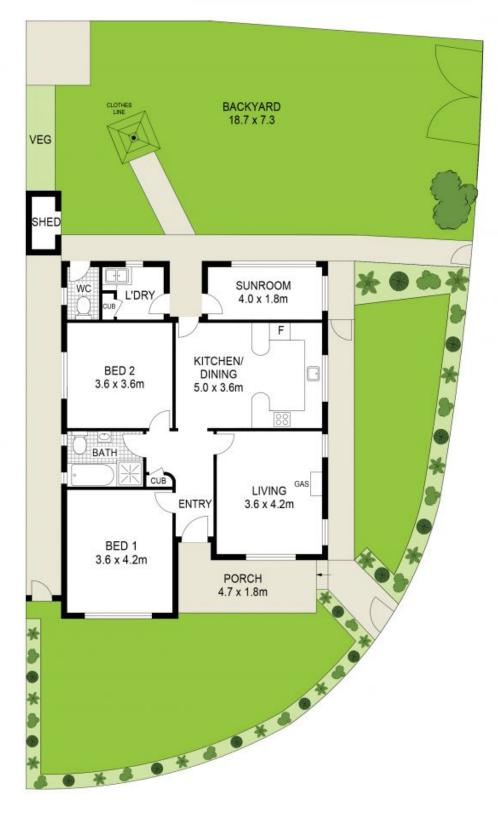

Offering 2 large bedrooms, sunroom, immaculate bathroom, formal lounge plus large eat-in kitchen, this delightful home offers the prospect to move in, renovate or knock down and rebuild your dream home (STCA).

Enjoy the comfort and convenience to all amenities nearby including schools, public transport, parks, Bay and Five Docks vibrant local shopping village and cafes.

- Light filled 2 bedroom family home with sunroom
- Sunny rear yard, formal lounge and eat in kitchen
- Move in, renovate or knockdown rebuild (STCA)
- Water & park views, 423.7sqm (approx.) corner block
- Moments from bay, parks, transport, shops & cafes