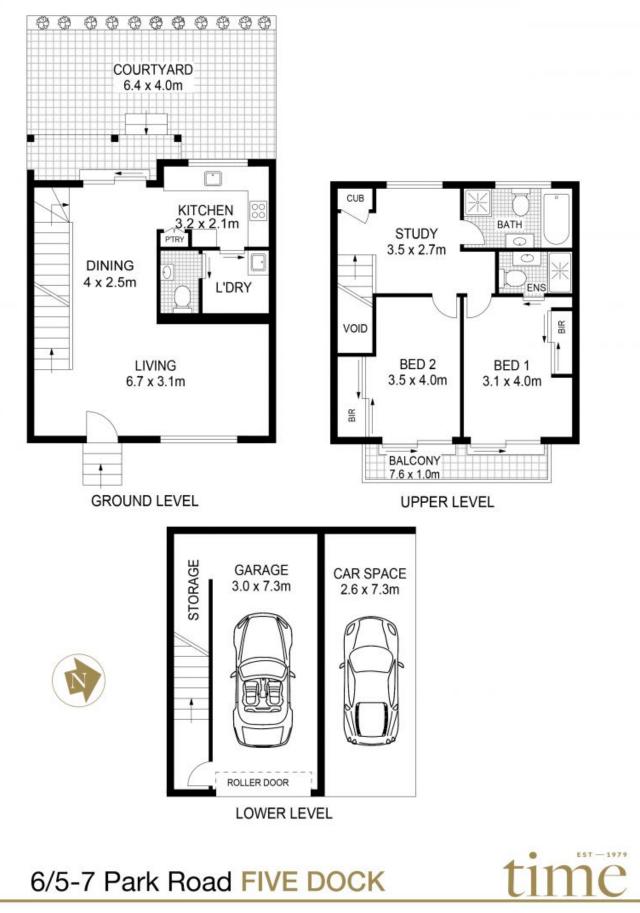

Walk upstairs you to find two generously sized bedrooms with built-in wardrobes, main with ensuite and balcony, study nook and a large main bathroom.

Conveniently located only a very short easy walk to public transport to the CBD, Five Dock park, Schools and Five Dock's always vibrant shopping village.

If you are looking for a comfortable quality home or ideal investment, then this should definitely be short listed.

- Spacious double brick 2 bedroom, 2.5 bathroom townhouse
- Huge 180sqm (approx.) with a large private paved courtyard
- Open plan living, built-ins, LUG with storage + 2nd car space
- Boutique block with manicured gardens & low strata levies
- Close to all amenities incl. transport, shops, parks and Bay